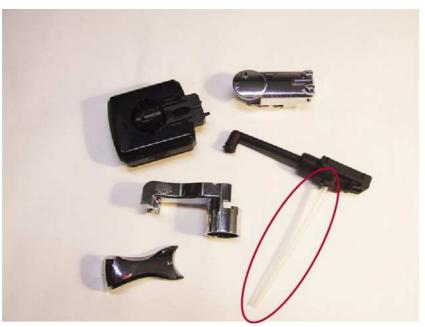

degrees.

Pull out the milk carafe's cover (image 1).

Disassemble the parts and pull out the silicon tube with the milk suction connector (image 2).

Replace the connector shown in the image 3.

Image 3