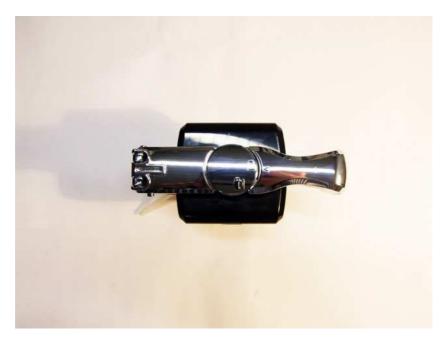

degrees.

Pull out the milk carafe's cover (image 1).

Disassemble the parts and pull out the silicon tube with the milk suction connector (image 2).

Replace the connector shown in the image 3.

Image 3