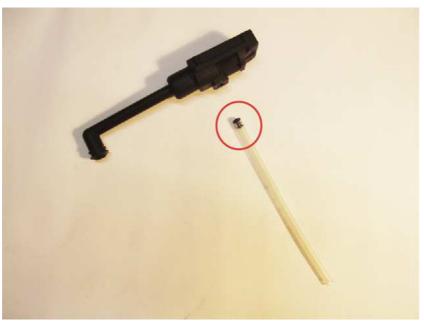

## Cure

Ornplaint of low temperature of milk beverages in Xelsis, Exprelia and Gaggia Accademia. Modification implemented in production in week 09 / 2011.

CURE: Replace the black milk tube connector by the white one, part code 11026779, in order to increase the milk temperature by 2-4

degrees.

Pull out the milk carafe's cover (image 1).

Disassemble the parts and pull out the silicon tube with the milk suction connector (image 2).

Replace the connector shown in the image 3.

Image 3