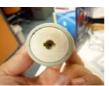

## **Symptom**

The Sonicare handle or charger has yeast or mold growing on it that appears to be burn marks or melted plastic.

## Cure

Mold and yeast growing on the bottom of the handle or the top of the charger could give the appearance of melted plastic or burn marks. This is due to allowing wet toothpaste and saliva to accumulate around the bottom of the handle or on the charger. Without routine cleaning and drying of the surfaces, mold and yeast have the opportunity to grow.