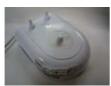

## **Symptom**

The Sonicare handle or charger has yeast or mold growing on it that appears to be burn marks or melted plastic.

## Cure

Mold and yeast growing on the bottom of the handle or the top of the charger could give the appearance of melted plastic or burn marks. This is due to allowing wet toothpaste and saliva to accumulate around the bottom of the handle or on the charger. Without routine cleaning and drying of the surfaces, mold and yeast have the opportunity to grow.