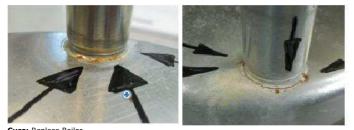

Symptom: Water or Steam leaking from Boiler connection area. Issue due to insufficient welding coverage affecting certain percentage of batches

Cure: Replace Boiler After replacement, Check to ensure no leakage of steam by placing a mirror next to collar (e.g. to see any condensation formed on mirror)