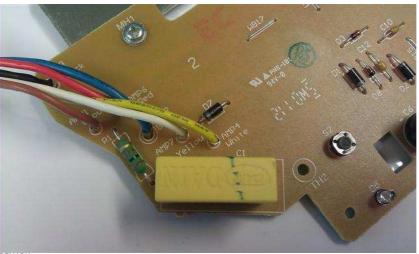

CURE: Reverse the white and yellow leads on the PCBA, back to their original destination. The position marked "Yellow" should be occupied by the yellow lead, the position marked "White" should be occupied by the white lead.