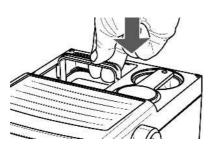

## Cure

INFO: Poemia line. Leakage under the device. If the tank is not properly placed in the seat, the valve gets open too soon causing the water leakage.

CURE:

After filling the water tank, place it back into the machine, push it firmly until its limit stop (figure 1) and draw a reference mark on the frame (figure 2). Explain to the custumer how to place the water tank properly into the machine by pushing it firmly until the reference mark is fully visible and give theinstruction sheet, code15003060, (pdf attached) to the customer.