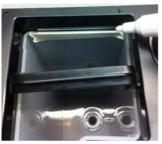

## Cure

INFO: Poemia line. Leakage under the device. If the tank is not properly placed in the seat, the valve gets open too soon causing the water leakage.

CURE:

After filling the water tank, place it back into the machine, push it firmly until its limit stop (figure 1) and draw a reference mark on the frame (figure 2). Explain to the custumer how to place the water tank properly into the machine by pushing it firmly until the reference mark is fully visible and give theinstruction sheet, code15003060, (pdf attached) to the customer.