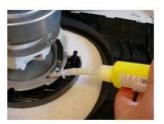

Reference no.: SDA\_90322

CURE:
When problem occur, advise is to replace the motor and adjust glue to the metal plate to fix screw head on the plate, as instructed in the enclosed pictures.

This is a only a temporary solution and instructions for repair. The definite solution is not known yet, is still in construction.