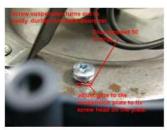

## Cure

INFO:
During normal use of appliance, the screws of motor can get loose because of vibrations, the motor will make a lot of noise and the appliance can get a high temperature at the area of outlet.

Reference no.: SDA\_90322

CURE:
When problem occur, advise is to replace the motor and adjust glue to the metal plate to fix screw head on the plate, as instructed in the enclosed pictures.

This is a only a temporary solution and instructions for repair. The definite solution is not known yet, is still in construction.