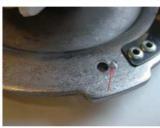

## Cure

INFO:
During normal use of appliance, the screws of motor can get loose because of vibrations, the motor will make a lot of noise and the appliance can get a high temperature at the area of outlet.

Reference no.: SDA\_90322

CURE:
When problem occur, advise is to replace the motor and adjust glue to the metal plate to fix screw head on the plate, as instructed in the enclosed pictures.

This is a only a temporary solution and instructions for repair. The definite solution is not known yet, is still in construction.