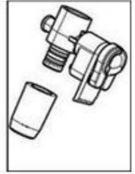

## Cure

INFO: The milk is not frothed enough in Syntia Cappuccino

CURE: Remove and open the Cappucinatore rinse under running water.

kemove any milk residues from the internal gasket.

The carafe coupling should not be covered with milk residues. Clean it with an abrasive damp cloth.