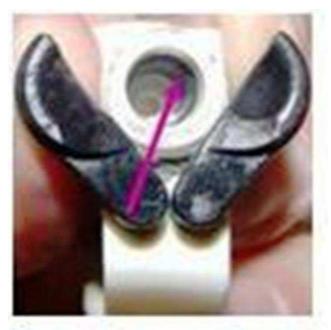

## Cure

INFO: The milk is not frothed enough in Syntia Cappuccino

CURE: Remove and open the Cappucinatore rinse under running water.

kemove any milk residues from the internal gasket.

The carafe coupling should not be covered with milk residues. Clean it with an abrasive damp cloth.