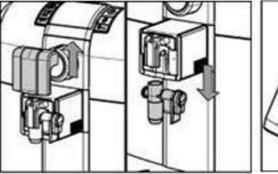

## Cure

INFO: The milk is not frothed enough in Syntia Cappuccino

CURE: Remove and open the Cappucinatore rinse under running water.

kemove any milk residues from the internal gasket.

The carafe coupling should not be covered with milk residues. Clean it with an abrasive damp cloth.