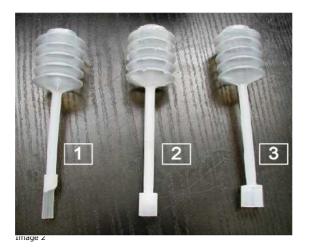

## Cure

INFO: After a longer period where the machine was not used the pump might get dry and will not deliver water and the pump starts to get noisy (metallic noise).

CURE: In this case water has to be forced into the pump in order to ventilate the pump. After this procedure the pump should work properly. There are different pumps for different applications (see image 1) and these are the codes: 1 - this pump is obtained by cutting the pump 2 or 3 + silicone tube 6x8 2 - 996530016912 (saeco code 147700100) to use as image 2. 3 - 996530016913 (saeco code 147700200) to use as image 3.

Image 1

History: 19/07/2013 - Second Review 20/12/2011 - First Release