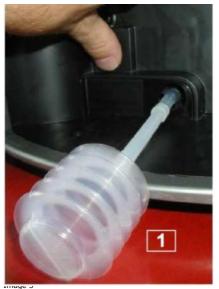

## Cure

INFO: After a longer period where the machine was not used the pump might get dry and will not deliver water and the pump starts to get noisy (metallic noise).

CURE: In this case water has to be forced into the pump in order to ventilate the pump. After this procedure the pump should work properly. There are different pumps for different applications (see image 1) and these are the codes: 1 - this pump is obtained by cutting the pump 2 or 3 + silicone tube 6x8 2 - 996530016912 (saeco code 147700100) to use as image 2. 3 - 996530016913 (saeco code 147700200) to use as image 3.