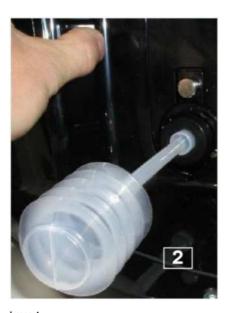

## Cure

INFO: After a longer period where the machine was not used the pump might get dry and will not deliver water and the pump starts to get noisy (metallic noise).

CURE: In this case water has to be forced into the pump in order to ventilate the pump. After this procedure the pump should work properly. There are different pumps for different applications (see image 1) and these are the codes: 1 - this pump is obtained by cutting the pump 2 or 3 + silicone tube 6x8 2 - 996530016912 (saeco code 147700100) to use as image 2. 3 - 996530016913 (saeco code 147700200) to use as image 3.