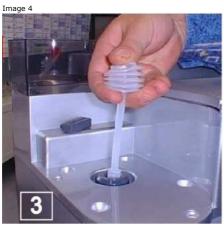

## Cure

INFO: After a longer period where the machine was not used the pump might get dry and will not deliver water and the pump starts to get noisy (metallic noise).

CURE: In this case water has to be forced into the pump in order to ventilate the pump. After this procedure the pump should work properly. There are different pumps for different applications (see image 1) and these are the codes: 1 - this pump is obtained by cutting the pump 2 or 3 + silicone tube 6x8 2 - 996530016912 (saeco code 147700100) to use as image 2. 3 - 996530016913 (saeco code 147700200) to use as image 3.