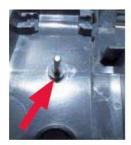

CURE: Following the change to the wheelbase of the fastening pin (image1), if you replace the gears in a machine with serial number up to TV901202001268, you need to replace the ratiomotor lid and the ratiomotor casing assembly. For this is available the kit cod.