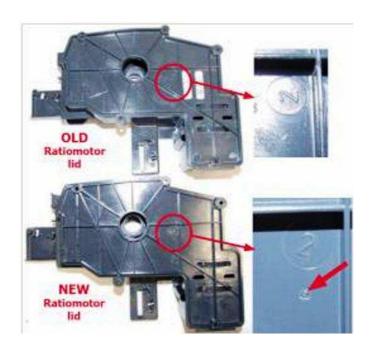

20007052.
The new ratiomotor lid, has a punching under the molded number (Image2), while the new ratiomotor casing has a punching and a letter "N" (Image3).

Image3