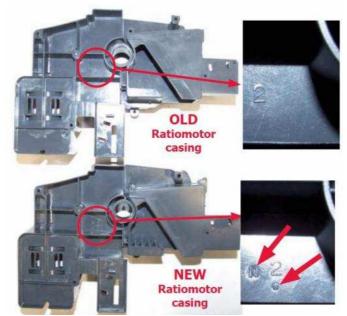

20007052.
The new ratiomotor lid, has a punching under the molded number (Image2), while the new ratiomotor casing has a punching and a letter "N" (Image3).

Image3