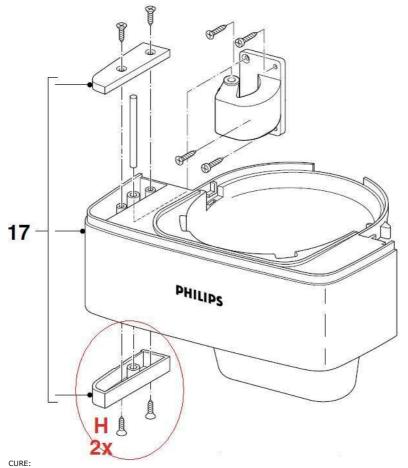

## Cure

INFO:

Due to a supplier error the initial shipments of the spare filter door for HD7740, HD7751 & HD7753 have been supplier with some additional components (cover for the hinge axle and two screws). These parts are officially no part of the spare part assembly, and will therefore no longer be supplied in new shipments from the supplier to DHL.

CURE: When you receive the spare from DHL, please transfer the cover and screws from the original filterholder to the new spare filterholder.

REMARKS: - 24-02-2012: Initial version.