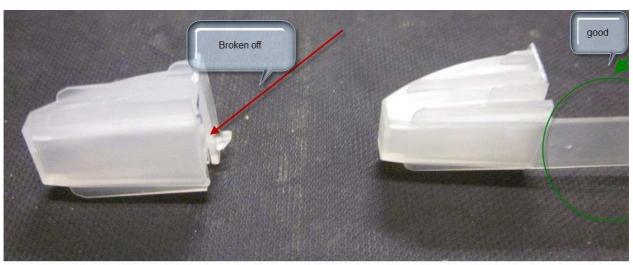

## Service information

Reference no.: S **Symptom** 

Brewhead detection sensor snapped off

## Cure

INFO:
We get complaints from the fiels stating that after repair of an appliance the functional check fails, or the appliance comes back for repeat repair because the unit does not work.

CURE:
It has been observed that the sensors' fixation is not very securely. When opening the appliance it can fall out easily, when it is reinstalled incorrectly the indicated piece of plastic can easi reinstalling the sensor incorrectly can be done quite easily. I will add the component (422224761601)to all partslists of Senseo Quadrante.