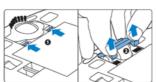

CURE:
When this problem occurs, the frontwheel needs to be cleaned thoroughly
as indicated below. The best way to remove all the hair and dust out of the narrow space near the wheel is by using a tool with a
sharp point in stead of the brush as indicated on the picture.
Re-assembly of the wheel needs to be done as shown below.