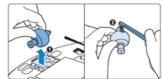

CURE:
When this problem occurs, the frontwheel needs to be cleaned thoroughly
as indicated below. The best way to remove all the hair and dust out of the narrow space near the wheel is by using a tool with a
sharp point in stead of the brush as indicated on the picture.
Re-assembly of the wheel needs to be done as shown below.