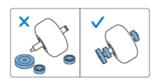

CURE:
When this problem occurs, the frontwheel needs to be cleaned thoroughly
as indicated below. The best way to remove all the hair and dust out of the narrow space near the wheel is by using a tool with a
sharp point in stead of the brush as indicated on the picture.
Re-assembly of the wheel needs to be done as shown below.