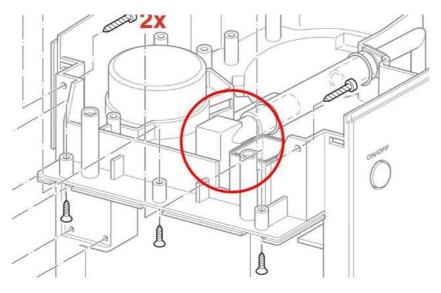

### Cure

INFO: From field quality analysis we have observed leakages in the appliance which can be solved, preventing Non Standard Exchanges.

CURE: Remove the top cover from the appliance, underneath you can see the "shower head" which sprays the hot water into the coffee-filter.

y seal the steam

vent joint between the appliances name and top cover, next to the shower nead, when you discover that the screw have been overturned / overtightened, it may help to fit slightly larger screws. It has been the case that the screw torque was not always well under control in the production line.

# (Tip: exchange the overturned screw by a screw from the base plate (under the rubber feet), this screw is slightly longer, the screw from the showerhead also fits in the base plate.)

REMARKS: - 26-03-2012: Initial version - 28-11-2012: Screws from the base plate are a suitable replacement for the overturned showerhead screw.