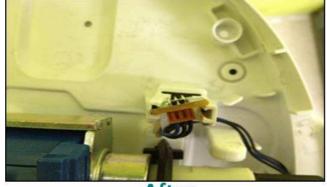

# After

**Caution:** Do not damage the wires connected to the PCB during the rework. Ensure all wires are properly dressed after off-set mounting of the sensor.