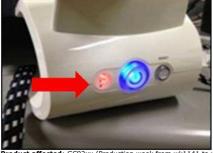

## Symptom

Water tank empty light always blinking (GC92xx)

duct affected: GC92xx (Production week from wk1141 to wk1144)

Root causes of failure: Sensor cannot detect the presence of magnetic floater inside the water tank when water tank is engaged into the steam generator.