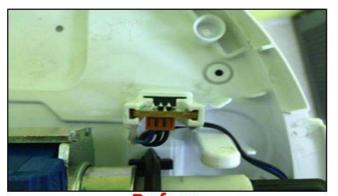

Symptom Cure: To increase the sensing robustness by off-set mounting of sensor.

**Before** 