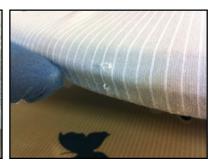

## **Symptom**

GC240 Board cover torn

#### Cure

Issue or Symptom : Board cover torn

#### Root causes:

- Nature of usage.Transportation and handling.