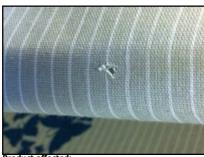

## **Symptom**

GC240 Board cover torn

#### Cure

Issue or Symptom : Board cover torn

#### Root causes:

- Nature of usage.Transportation and handling.