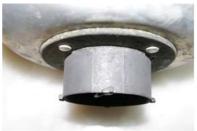

## Cure

**SYMPTOM:** From production **week 1208** a new bread pan is supplied, this new bread pan does not fit onto the old motor assy. The **new bread pan with service number 9965 100 55821** is also supplied, even when ordering the old one under service number 4222 459 45779!

CURE: When replacing the bread pan, the old motor assy (4222 459 52291) should be replaced as well by a new one (under service number 9965 100 55822).

**REMARK:** Due to no stock of the old bread pan (4222 459 45779), it is to be decided locally if repair is economic feasible, since **a new motor assy (9965 100 55822) should be ordered in any case**. This is an expensive repair!