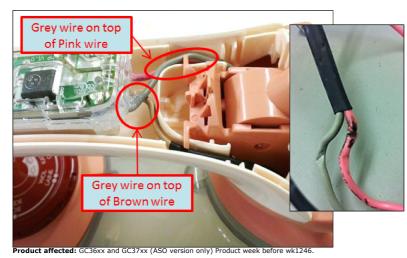

## Symptom

GC36xx and GC37xx (ASO version only): No power due to ASO wires cut

## Cure

Symptoms: The appliance does not switch on or power up.

Root cause of failure: ASO wires cut and open circuit due to wrong wire (grey) dressing.

Symptom Cure: Replace ASO (4239 021 56033) and ensure the ASO wires dressing is correct, as shown below.

& Pink wires

Grey wire Must be dressed underneath th

Correct ASO wire (Grey) dressing

All GC36xx and GC37xx (ASO version) product returns for servicing is required to re-dress the ASO wires according to the symptom cure, regardless of complaint symptoms.
Product corrective action: All GC36xx and GC37xx (ASO version) products with date code > wk1246 will have the corrected wire dressing installed during production.