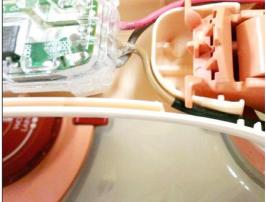

& Pink wires

Grey wire Must be dressed underneath th

Correct ASO wire (Grey) dressing

All GC36xx and GC37xx (ASO version) product returns for servicing is required to re-dress the ASO wires according to the symptom cure, regardless of complaint symptoms.
Product corrective action: All GC36xx and GC37xx (ASO version) products with date code > wk1246 will have the corrected wire dressing installed during production.