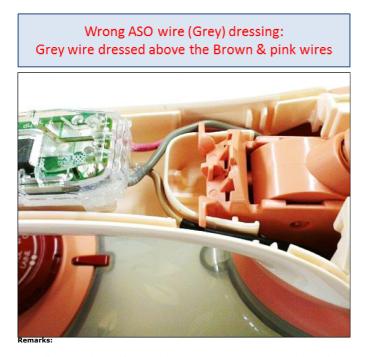

## Cure

Symptoms: The appliance does not switch on or power up.

Root cause of failure: ASO wires cut and open circuit due to wrong wire (grey) dressing.

Symptom Cure: Replace ASO (4239 021 56033) and ensure the ASO wires dressing is correct, as shown below.

& Pink wires

Grey wire Must be dressed underneath th

Correct ASO wire (Grey) dressing

All GC36xx and GC37xx (ASO version) product returns for servicing is required to re-dress the ASO wires according to the symptom cure, regardless of complaint symptoms.
Product corrective action: All GC36xx and GC37xx (ASO version) products with date code > wk1246 will have the corrected wire dressing installed during production.