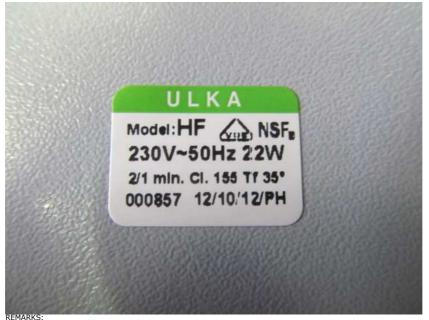

This issue is not related to the Senseo Capacitor issue, where all cups are only partially filled and the appliance switches off by itself!

CURE: Replace any infected pump 12nc:422225937240 (230V 50Hz). Good pumps can be recognized by the label on the pump, the date stamp on the bottom righthand side should end with "/PH"