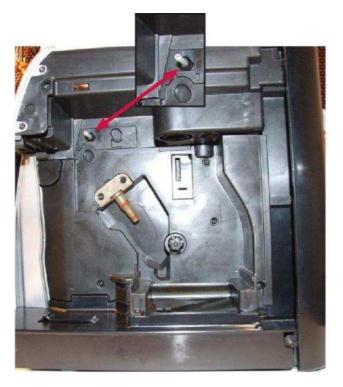

## Cure

INFO:
Possible damage of teflon tube or black plastic support (indicated in the image 1).
The assembly device of the teflon tube with palstic support used in production was not correctly calibrated and so could cause the damage of one or both the plastic fixing "wing". Consequently the assembled part can get broken during the insertion of the brew unit.