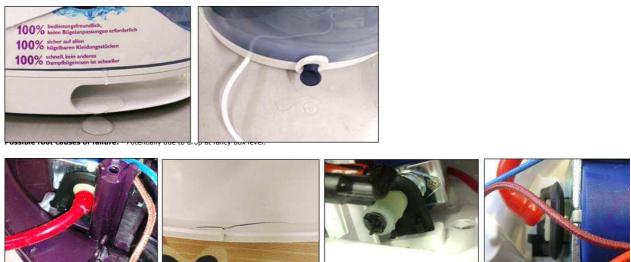

# Symptom

GC86xx Water leakage from stand

# Cure

Symptom: - Water leaks from the bottom of the steam generator. - Water leaks at the side of the water tank.

Inlet tube torn

De-Air valve broken

Reference no.: SDA\_9632

Pump inlet coupling broken

- Replace Power board PCB-Pump service kit (Service code:4239 022 67101) for Inlet tube torn, De-Air valve broken and pump inlet coupling broken.

Remarks Product corrective action: All GC86xx products with date code > wk1250 will have additional packaging material installed during production. This improvement will improve the fancy box protection against drop related damages.