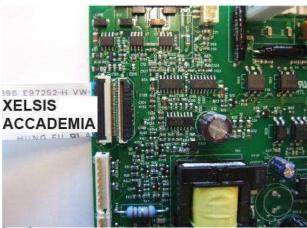

# Cure

INFO: Possible wrong connection of the flat cable on the pwr board in Xelsis-Exprelia-Energica-Accademia machines.

CURE:
The pwr board cod.11024263 has two different connections for flat cable: one for Xelsis - Accademia machines and one for Exprelia - Energica machines (see image 1).
1) When replacing the pwr board in the Xelsis and Accademia machines insert the flat cable as indicated in Image 2.
2) When replacing the pwr board in the Exprelia and Energica machines insert the flat cable as indicated in image 3.