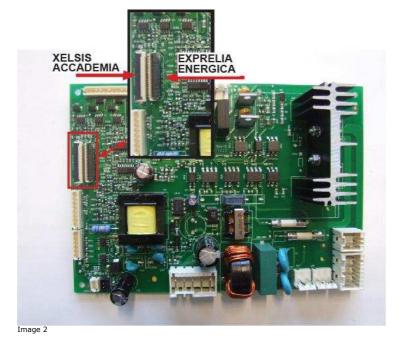

# Cure

INFO: Possible wrong connection of the flat cable on the pwr board in Xelsis-Exprelia-Energica-Accademia machines.

CURE:
The pwr board cod.11024263 has two different connections for flat cable: one for Xelsis - Accademia machines and one for Exprelia - Energica machines (see image 1).
1) When replacing the pwr board in the Xelsis and Accademia machines insert the flat cable as indicated in Image 2.
2) When replacing the pwr board in the Exprelia and Energica machines insert the flat cable as indicated in image 3.

### Image 1