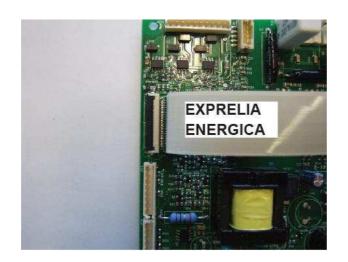

# Cure

INFO: Possible wrong connection of the flat cable on the pwr board in Xelsis-Exprelia-Energica-Accademia machines.

CURE:
The pwr board cod.11024263 has two different connections for flat cable: one for Xelsis - Accademia machines and one for Exprelia - Energica machines (see image 1).
1) When replacing the pwr board in the Xelsis and Accademia machines insert the flat cable as indicated in Image 2.
2) When replacing the pwr board in the Exprelia and Energica machines insert the flat cable as indicated in image 3.