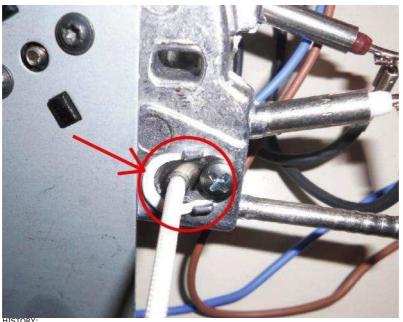

### Cure

INFO: Set shows error code 15 in logfile.

CURE: In Intuita line up to serial number TW901247552283: Replace the thermostats if they are interrupted. Check the presence of thermo conductive paste on the temperature sensor and in case add more paste on it seat. The thermo conductive paste must exit slightly from the hole during temperature sensor insertion in the same, the leakage of dough creates a collar around the sensor visible from the Image 1.

#### Image 1

HISTORY: 29/10/13 - Second review - Added sw solution. 21/01/13 - First release.