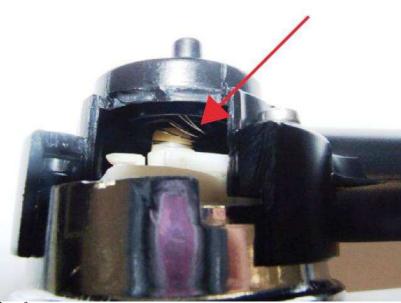

## Cure

INFO: The coffee brewing is not correct: sometimes the brewing is not constant, the coffee is dispensed drop by drop or very slowly.

CURE:
If the coffee brewing is not correct, may be that the spring of the portafilter is not assembled correctly (see in image 1 a part sectioned of the portafilter to see the spring incorrectly assembled).

## Image 1

Image 2