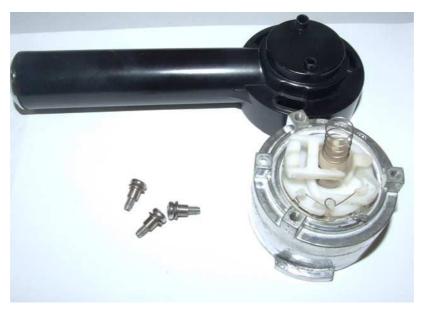

For repair it is necessary to unscrew the three screw, raise up the handle of the portafilter (Image 2) and re-assemble the portafilter so that the spring can go in its correct position, you can check the assembly before and after that operation on a machine to check the reliability of the repair.

## Image 1

Image 2