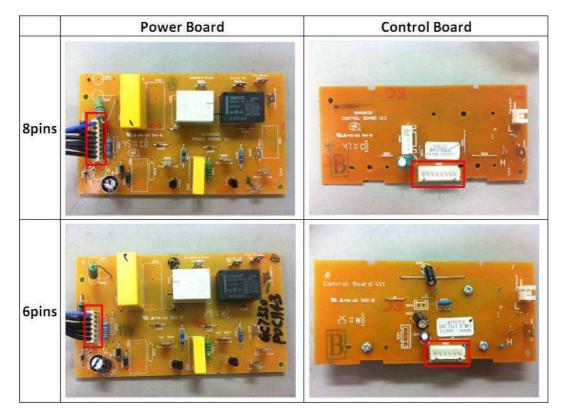

## **Symptom**

GC72xx/ GC73xx/ GC74xx/ GC75xx 6pins and 8pins Power Board

## Typical symptoms or complaints:

- Service center received service part "Power Board PCBA" OR "Control Board PCBA" that do not match with customer complaint set.
   Service parts received (with 8pins connection to Control Board PCBA/ Power Board PCBA)
   Customer complaint set (with 6pins connection to Control Board PCBA/ Power Board PCBA)

### Root causes:

- Power Board PCB Assy upgraded from 6-pin to 8-pin connectors.