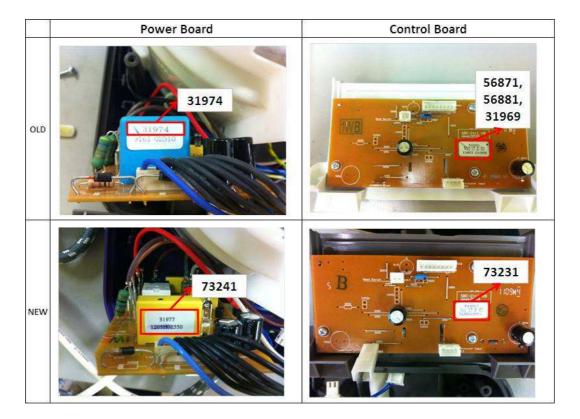

## Cure

Typical symptoms or complaints: Service center have 2 type of Power Board (4239 021 31970) and (4239 021 73241)

Products affected: GC82xx, GC83xx

**Root causes:** Power Board PCB Assy upgraded from 1W to 0.5W standby power..

**Symptom Cure:** Refer to the repair options shown below.

| CTN               | Return set GC82xx, GC83xx                                                                                          | Repair option                                                                                                    |
|-------------------|--------------------------------------------------------------------------------------------------------------------|------------------------------------------------------------------------------------------------------------------|
| GC82xx,<br>GC83xx | **If Control Board PCBA assy (Pos 44) is<br>4239 021 56871 <u>or</u><br>4239 021 56881 <u>or</u><br>4239 021 31969 | Option 1* Pos 43: Replace Power Board PCBA assy, 4239 021 31970                                                  |
|                   |                                                                                                                    | Option 2 (Must replace both Power Board and Control Board) Pos 43: Replace Power Board PCBA assy, 4239 021 73241 |
|                   |                                                                                                                    | and                                                                                                              |
|                   |                                                                                                                    | Pos 44: Replace Control Board PCBA assy, 4239 021 73231                                                          |
|                   | If Control Board PCBA assy (Pos 44) is<br>4239 021 73231                                                           | Option 3 Pos 43: Replace Power Board PCBA assy, 4239 021 73241                                                   |

<sup>\*</sup> If Repair Option 1 Power Board PCBA assy, 4239 021 31970 is not available, pls use Repair Option 2.

To identify OLD/ NEW Power Board and Control Board: