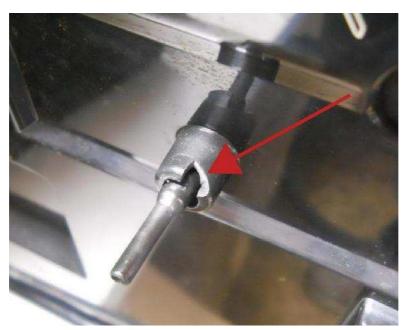

## Cure

INFO:
Black inside cover front panel of door broken at dispenser coffee inlet.(See Image 1).
While closing the door, the dispenser coffee inlet that goes inside the brew unit hole, push the plastic ring on border and could damage it.

## Image 1