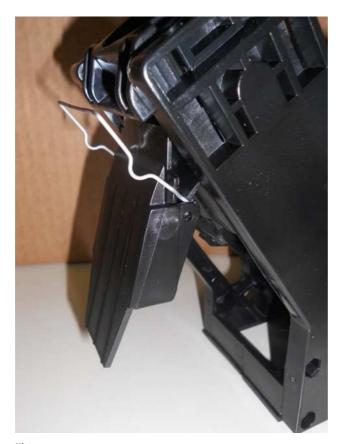

  1. To prevent the falling of the used coffee cake out of the Dump Box, insert the "Slide" component (code: 996530073322, Image 1) on the brew unit, as indicate in the following instructions:

   Unscrew the 2 screws shown in Image 2

   Insert the slide up to the stop shown in Image 3 and 4

   Re-tighten the 2 screws

- 2. Some residues of ground coffee under the brewing group are due by Self learning dose (SAS) that will fit in the first period of use of the machine.

Image 1

Image 2

Image 4

**History:** 08/07/2013 - Second review - Includes the SDAs: 95430 - 90429 07/05/2013 - First release