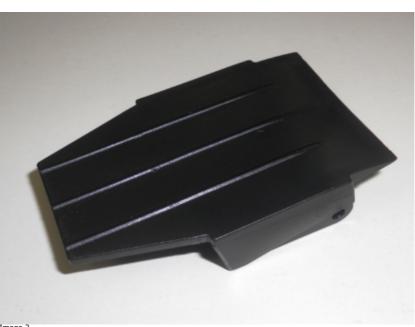

  1. To prevent the falling of the used coffee cake out of the Dump Box, insert the "Slide" component (code: 996530073322, Image 1) on the brew unit, as indicate in the following instructions:

   Unscrew the 2 screws shown in Image 2

Image 1

Image 2

Image 4

**History:** 08/07/2013 - Second review - Includes the SDAs: 95430 - 90429 07/05/2013 - First release