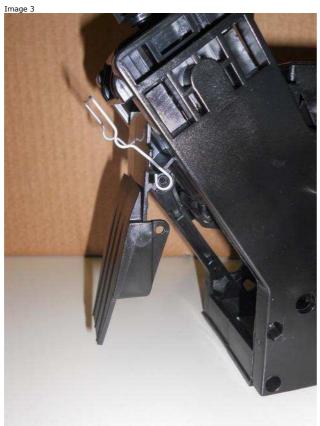

   Insert the slide up to the stop shown in Image 3 and 4

   Re-tighten the 2 screws

- 2. Some residues of ground coffee under the brewing group are due by Self learning dose (SAS) that will fit in the first period of use of the machine.

Image 1

Image 2

Image 4

**History:** 08/07/2013 - Second review - Includes the SDAs: 95430 - 90429 07/05/2013 - First release