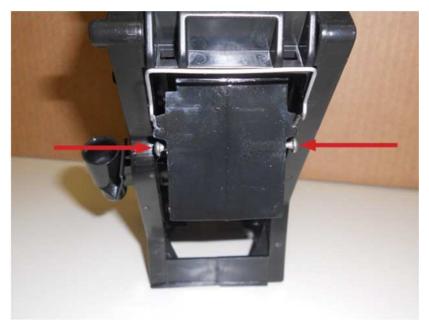

  1. To prevent the falling of the used coffee cake out of the Dump Box, insert the "Slide" component (code: 996530073322, Image 1) on the brew unit, as indicate in the following instructions:

   Unscrew the 2 screws shown in Image 2

Image 1

Image 2

Image 4

**History:** 08/07/2013 - Second review - Includes the SDAs: 95430 - 90429 07/05/2013 - First release