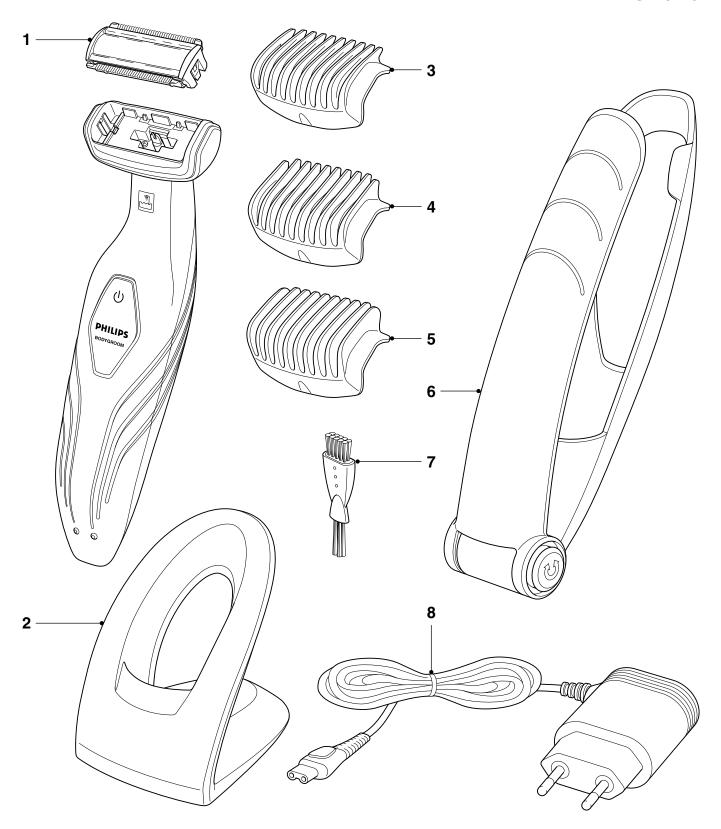

# **EXPLODED VIEW & PARTS LIST**

| Pos | Service code   | Description  |
|-----|----------------|--------------|
| - 1 | 4203 035 51110 | Shaving unit |
| 2   | 4222 036 20351 | Stand        |
| 3   | 4222 036 20321 | Comb 3 mm    |
| 4   | 4222 036 20331 | Comb 5 mm    |
| 5   | 4222 036 20341 | Comb 7 mm    |

| Pos | Service code   | Description   |
|-----|----------------|---------------|
| 6*  | 4222 036 20361 | Attachment    |
| 7   | 4222 036 02770 | Brush         |
| 8   | 4222 036 20821 | Power plug EU |
|     | 4222 036 20881 | Power plug US |

<sup>\*</sup> Optional