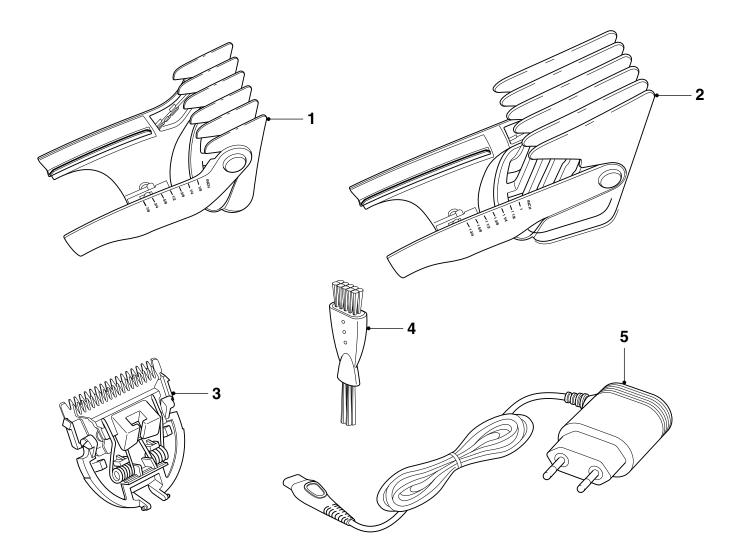

# **REPAIR INSTRUCTION**

- For this Kid's clipper only the parts shown in the exploded view will be supplied.

# **OPTIONAL** (accessories)

- No specific issues

| Pos | Service code   | Description                       |
|-----|----------------|-----------------------------------|
| 1   | 4222 036 17010 | Comb (3 - 21 mm) (1/8 - 7/8 inch) |
| 2   | 4222 036 17030 | Comb 24 - 42 mm) (1 - 1¾ inch)    |
| 3   | 4222 036 17040 | Cutter                            |
| 4   | 4222 036 02770 | Cleaning brush                    |
| 5   | 4222 036 04080 | Power plug EUR                    |
|     | 4222 036 05160 | Power plug NORELCO                |