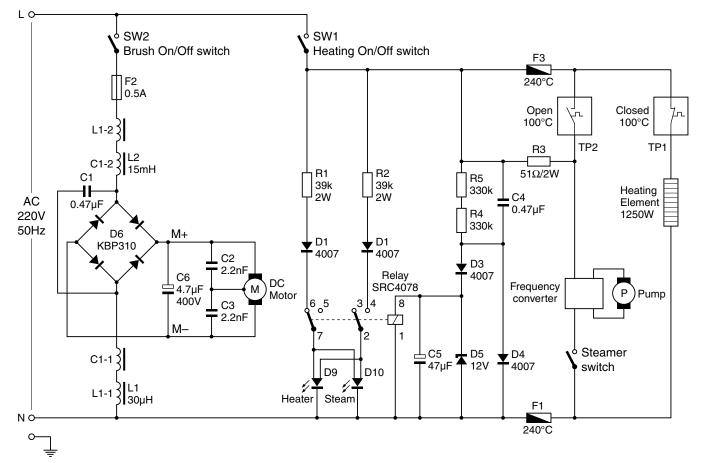

| 9965 100 60778                                                                         | Wheel big                                                                                                      |                                     |
| 17                    | 9965 100 60774                                                                         | Wheels small                                                                                                   |                                     |
| 18                    | 9965 100 60769                                                                         | Roller Brush cover                                                                                             |                                     |

## **CIRCUIT DIAGRAM**