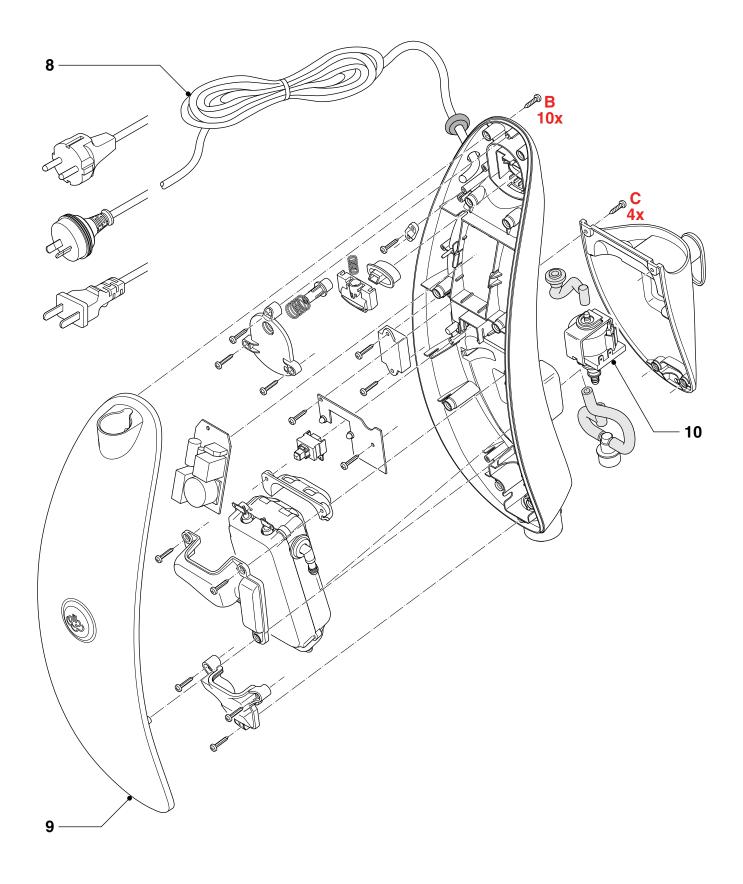

To replace the pump (10): First remove the Water Tank (3) and Filter assy (4). Remove the 4 screws (C), and remove the cover. Now the pump is visible. Remove the clips from the hoses and the valve and replace the pump.

# FC7020/01 /71 /81

- If the Cordset needs to be repaired, in the repair centers you need to add a connection box yourself.
- Because from wk. 1347 onwards the connection box has been replaced by a plastic cap, see pictures.

#### PARTS LIST

| Pos                   | Service code                                                                           | Description                                                                                                    | Remark                              |
|-----------------------|----------------------------------------------------------------------------------------|----------------------------------------------------------------------------------------------------------------|-------------------------------------|
|                       | 9965 100 65711                                                                         | Telescopic tube assy                                                                                           |                                     |
| 3                     | 9965 100 60777                                                                         | Water tank                                                                                                     |                                     |
| 4                     | 4322 004 93841                                                                         | D.Calc filter                                                                                                  |                                     |
| 5                     | 9965 100 60767                                                                         | Pin for decalcification                                                                                        |                                     |
| 6                     | 9965 100 60768                                                                         | Cleaning padholder                                                                                             |                                     |
| 7<br>8<br>8<br>8<br>9 | 4322 004 93831<br>4322 006 09351<br>4322 006 09391<br>4322 006 09361<br>9965 100 60775 | Cleaning pad<br>Cordset Octopus EU<br>Cordset Octopus AU<br>Cordset Octopus China<br>Front body (incl. Switch) | FC7020/01<br>FC7020/71<br>FC7020/81 |
| 10                    | 4322 006 95031                                                                         | Pump M2                                                                                                        | 220 - 240 V ~ 50 / 60 Hz 18 W       |
| 11                    | 9965 100 60766                                                                         | Dust tank                                                                                                      |                                     |
| 12                    | 9965 100 60771                                                                         | Driving belt                                                                                                   |                                     |
| 13                    | 9965 100 60776                                                                         | Roller Holder assy                                                                                             |                                     |
| 14                    | 9965 100 60765                                                                         | Rotating brush                                                                                                 |                                     |
| 15                    | 4322 006 95021                                                                         | Motor H41-5HA1033B                                                                                             | 230∨ 50 Hz                          |
| 16                    | 9965 100 60778                                                                         | Wheel big                                                                                                      |                                     |
| 17                    | 9965 100 60774                                                                         | Wheels small                                                                                                   |                                     |
| 18                    | 9965 100 60769                                                                         | Roller Brush cover                                                                                             |                                     |