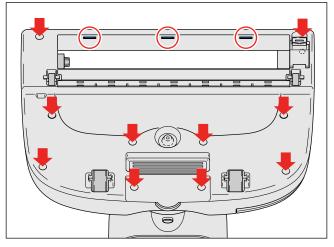

• To place the Brush, position the Brush over the Roller Holder assy (13) then "click" the Brush into place at the Roller Brush cover and close the Roller Brush cover.

 To replace the Brush Motor (15), Driving belt (12) and Roller Holder assy (13): Remove the 10 screws (D) on the bottom of the Nozzle and push the 3 clicknocks on the front side with a screwdriver, now the components can be reached.