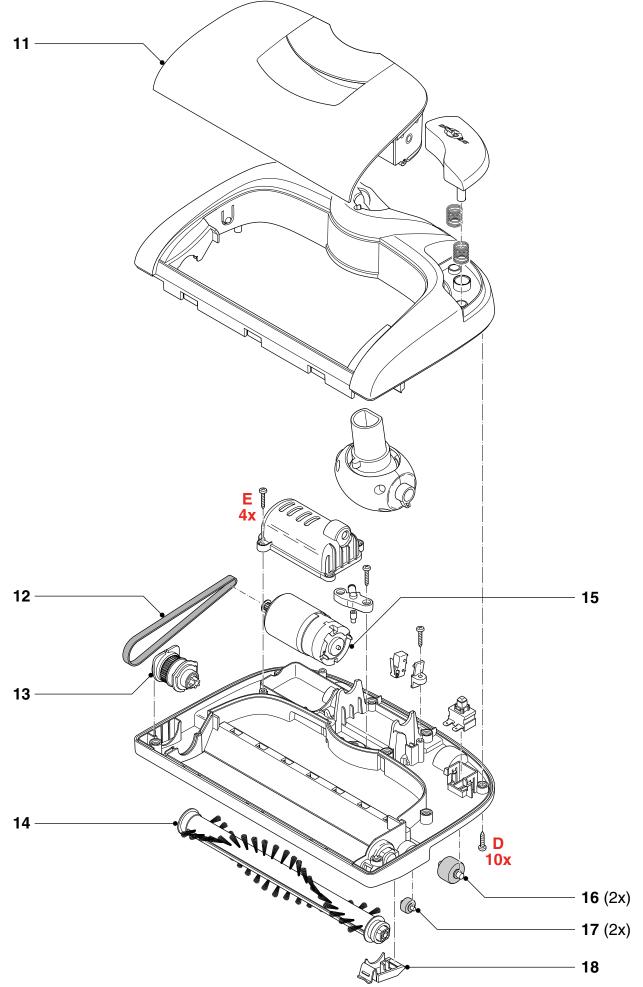

# FC7020/01 /71 /81

 To replace the Rotating Brush (14) of the nozzle: Turn the appliance upside down, open the Roller Brush cover (18) by lifting it. Take the brush out by lifting it on the right side and moving it out sideways to the right.

• To place the Brush, position the Brush over the Roller Holder assy (13) then "click" the Brush into place at the Roller Brush cover and close the Roller Brush cover.

 To replace the Brush Motor (15), Driving belt (12) and Roller Holder assy (13): Remove the 10 screws (D) on the bottom of the Nozzle and push the 3 clicknocks on the front side with a screwdriver, now the components can be reached.

#### PARTS LIST

| Pos                   | Service code                                                                           | Description                                                                                                    | Remark                              |
|-----------------------|----------------------------------------------------------------------------------------|----------------------------------------------------------------------------------------------------------------|-------------------------------------|
|                       | 9965 100 65711                                                                         | Telescopic tube assy                                                                                           |                                     |
| 3                     | 9965 100 60777                                                                         | Water tank                                                                                                     |                                     |
| 4                     | 4322 004 93841                                                                         | D.Calc filter                                                                                                  |                                     |
| 5                     | 9965 100 60767                                                                         | Pin for decalcification                                                                                        |                                     |
| 6                     | 9965 100 60768                                                                         | Cleaning padholder                                                                                             |                                     |
| 7<br>8<br>8<br>8<br>9 | 4322 004 93831<br>4322 006 09351<br>4322 006 09391<br>4322 006 09361<br>9965 100 60775 | Cleaning pad<br>Cordset Octopus EU<br>Cordset Octopus AU<br>Cordset Octopus China<br>Front body (incl. Switch) | FC7020/01<br>FC7020/71<br>FC7020/81 |
| 10                    | 4322 006 95031                                                                         | Pump M2                                                                                                        | 220 - 240 V ~ 50 / 60 Hz 18 W       |
| 11                    | 9965 100 60766                                                                         | Dust tank                                                                                                      |                                     |
| 12                    | 9965 100 60771                                                                         | Driving belt                                                                                                   |                                     |
| 13                    | 9965 100 60776                                                                         | Roller Holder assy                                                                                             |                                     |
| 14                    | 9965 100 60765                                                                         | Rotating brush                                                                                                 |                                     |
| 15                    | 4322 006 95021                                                                         | Motor H41-5HA1033B                                                                                             | 230∨ 50 Hz                          |
| 16                    | 9965 100 60778                                                                         | Wheel big                                                                                                      |                                     |
| 17                    | 9965 100 60774                                                                         | Wheels small                                                                                                   |                                     |
| 18                    | 9965 100 60769                                                                         | Roller Brush cover                                                                                             |                                     |