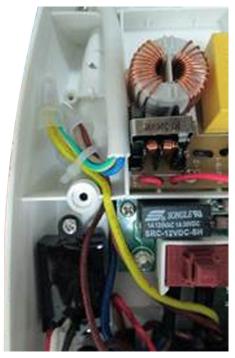

# FC7020/01 /71 /81

- If the Cordset needs to be repaired, in the repair centers you need to add a connection box yourself.
- Because from wk. 1347 onwards the connection box has been replaced by a plastic cap, see pictures.

#### New situation: