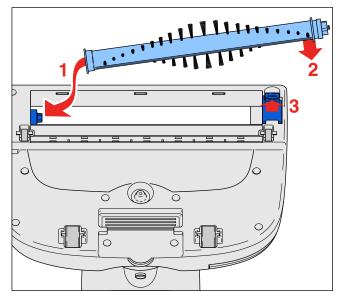

# FC7020/01 /71 /81

 To replace the Rotating Brush (14) of the nozzle: Turn the appliance upside down, open the Roller Brush cover (18) by lifting it. Take the brush out by lifting it on the right side and moving it out sideways to the right.

• To place the Brush, position the Brush over the Roller Holder assy (13) then "click" the Brush into place at the Roller Brush cover and close the Roller Brush cover.

 To replace the Brush Motor (15), Driving belt (12) and Roller Holder assy (13): Remove the 10 screws (D) on the bottom of the Nozzle and push the 3 clicknocks on the front side with a screwdriver, now the components can be reached.