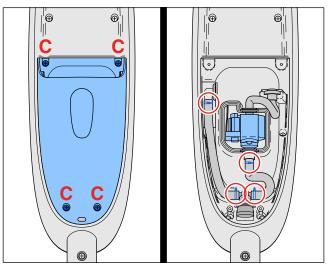

To replace the pump (10): First remove the Water Tank (3) and Filter assy (4). Remove the 4 screws (C), and remove the cover. Now the pump is visible. Remove the clips from the hoses and the valve and replace the pump.

#### Remark:

• You can use the delivered Pin (5) in the small plastic bag for "unclogging" the little hole on the bottomside of the Nozzle in case some calcium is present in the hole.