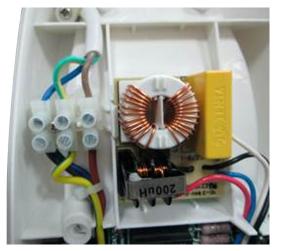

# FC7020/01 /71 /81

- If the Cordset needs to be repaired, in the repair centers you need to add a connection box yourself.
- Because from wk. 1347 onwards the connection box has been replaced by a plastic cap, see pictures.

## Old situation: