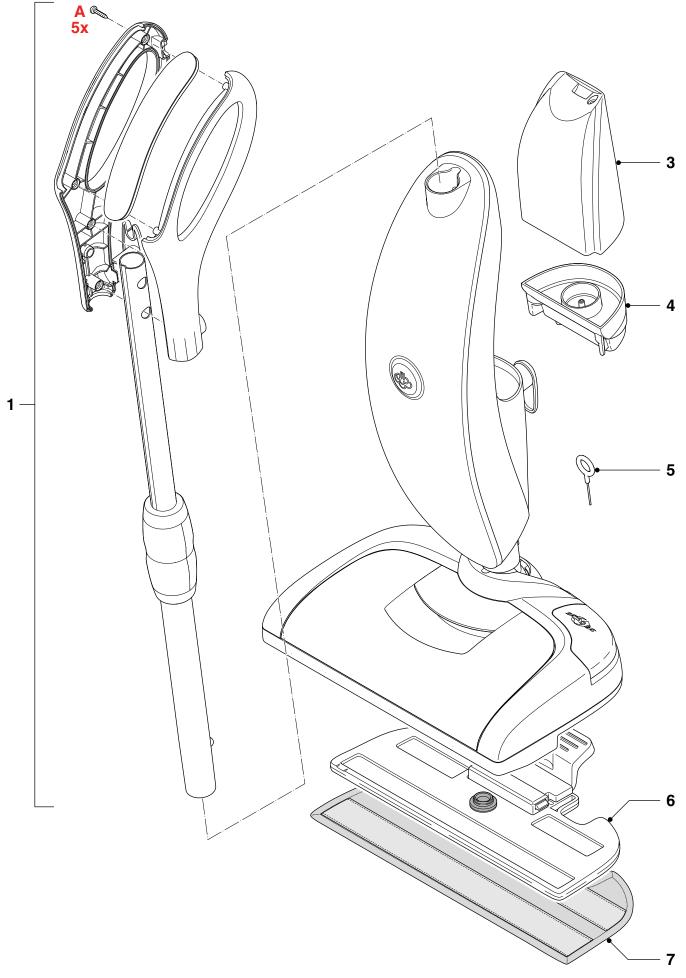

To replace the pump (10): First remove the Water Tank (3) and Filter assy (4). Remove the 4 screws (C), and remove the cover. Now the pump is visible. Remove the clips from the hoses and the valve and replace the pump.

#### Remark:

• You can use the delivered Pin (5) in the small plastic bag for "unclogging" the little hole on the bottomside of the Nozzle in case some calcium is present in the hole.

#### PARTS LIST

| Pos                   | Service code                                                                           | Description                                                                                                    | Remark                              |
|-----------------------|----------------------------------------------------------------------------------------|----------------------------------------------------------------------------------------------------------------|-------------------------------------|
|                       | 9965 100 65711                                                                         | Telescopic tube assy                                                                                           |                                     |
| 3                     | 9965 100 60777                                                                         | Water tank                                                                                                     |                                     |
| 4                     | 4322 004 93841                                                                         | D.Calc filter                                                                                                  |                                     |
| 5                     | 9965 100 60767                                                                         | Pin for decalcification                                                                                        |                                     |
| 6                     | 9965 100 60768                                                                         | Cleaning padholder                                                                                             |                                     |
| 7<br>8<br>8<br>8<br>9 | 4322 004 93831<br>4322 006 09351<br>4322 006 09391<br>4322 006 09361<br>9965 100 60775 | Cleaning pad<br>Cordset Octopus EU<br>Cordset Octopus AU<br>Cordset Octopus China<br>Front body (incl. Switch) | FC7020/01<br>FC7020/71<br>FC7020/81 |
| 10                    | 4322 006 95031                                                                         | Pump M2                                                                                                        | 220 - 240 V ~ 50 / 60 Hz 18 W       |
| 11                    | 9965 100 60766                                                                         | Dust tank                                                                                                      |                                     |
| 12                    | 9965 100 60771                                                                         | Driving belt                                                                                                   |                                     |
| 13                    | 9965 100 60776                                                                         | Roller Holder assy                                                                                             |                                     |
| 14                    | 9965 100 60765                                                                         | Rotating brush                                                                                                 |                                     |
| 15                    | 4322 006 95021                                                                         | Motor H41-5HA1033B                                                                                             | 230∨ 50 Hz                          |
| 16                    | 9965 100 60778                                                                         | Wheel big                                                                                                      |                                     |
| 17                    | 9965 100 60774                                                                         | Wheels small                                                                                                   |                                     |
| 18                    | 9965 100 60769                                                                         | Roller Brush cover                                                                                             |                                     |