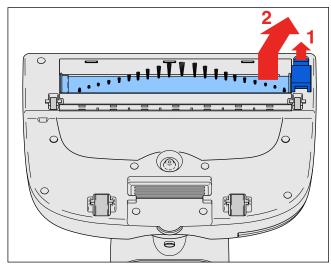

# FC7020/01 /71 /81

 To replace the Rotating Brush (14) of the nozzle: Turn the appliance upside down, open the Roller Brush cover (18) by lifting it. Take the brush out by lifting it on the right side and moving it out sideways to the right.