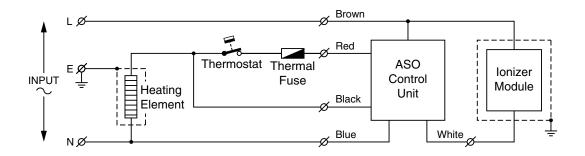

#### **REPAIR INSTRUCTIONS & ELECTRICAL DIAGRAM**

- Due to the high wattage of the iron, only the specified cord set must be used.
- Should damage be observed on the CORDSET 26, it must be replaced. Continued usage is not allowed.
- If COVER 1 is provided without type plate information eg. type number, voltage etc. When replacing the cover, engrave the type number & voltage on the type plate with a sharp object.
- After the product has been repaired, it should function properly and has to meet the safety requirements & legal regulations as laid down & officially established at this moment.
- The following tests are common checks that are conducted on a repaired product before it is returned to the consumer.

#### 2. Leakage current

Check that leakage current is within IEC requirement.

Measure leakage current between LIVE/NEUTRAL & EARTH. IEC requirement is that at 230 V supply, the EARTH leakage current must be less than 0.75 mA.