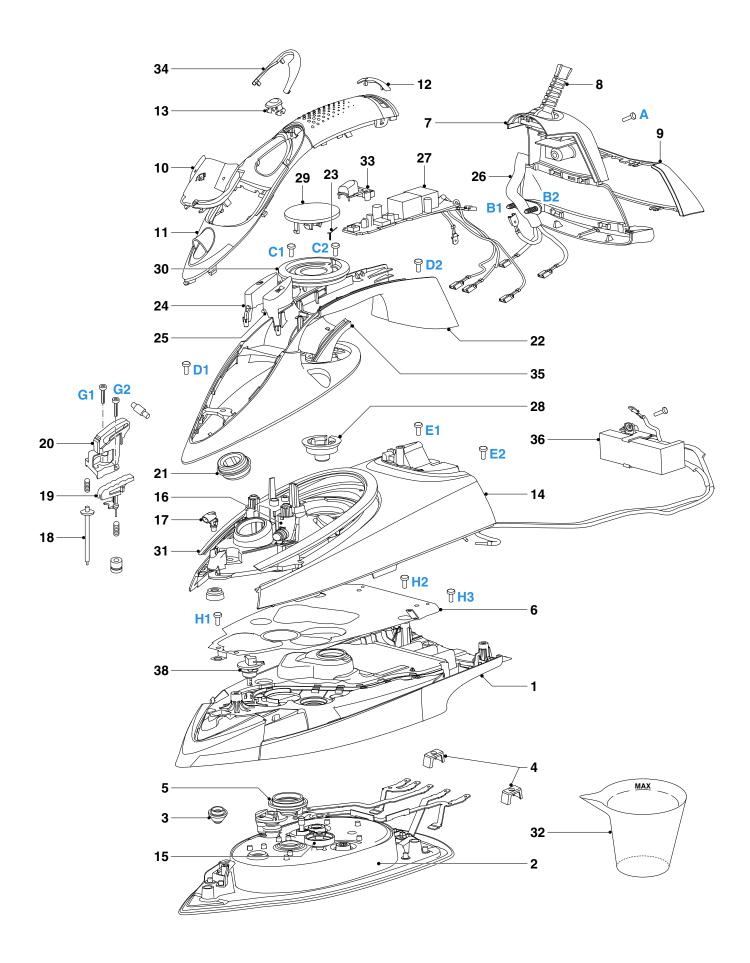

### GC4430

| BACKPLATE 7                                 |                          |
|---------------------------------------------|--------------------------|
| BALL SWIVEL 8                               |                          |
| Remove Screw A                              |                          |
| Remove BACKPLATE 7                          |                          |
|                                             | 5                        |
| FILLING DOOR ASSY 10                        |                          |
| INLAY ASSY 11                               |                          |
| SOS KNOB 24                                 | Rei                      |
| SPRAY KNOB 25                               | Rei<br>Rei               |
| ASO ASSY 27                                 | Rei                      |
| IONIC ON/OFF BUTTON 33                      |                          |
| LIGHT RING 34                               |                          |
| Remove Screws B1, B2                        |                          |
| Remove Cord Clamp                           |                          |
| Release 2x rear catches of<br>INLAY ASSY 11 |                          |
| Remove INLAY ASSY 11                        |                          |
|                                             | Rei<br>Rei<br>Rei<br>Rei |

| HOUSING ASSY 22                                                                                                                                                                                                                                                                                                                                                                                                                                                                                                                                                                                                                                                                                                                                                                                                                                                                                                                                                                                                                                                                                                                                                                                                                                                                                                                                                                                                                                                                                                                                                                                                                                                                                                                                                                                                                                                                                                                                                                                                                                                                                                               |  |  |  |  |
|-------------------------------------------------------------------------------------------------------------------------------------------------------------------------------------------------------------------------------------------------------------------------------------------------------------------------------------------------------------------------------------------------------------------------------------------------------------------------------------------------------------------------------------------------------------------------------------------------------------------------------------------------------------------------------------------------------------------------------------------------------------------------------------------------------------------------------------------------------------------------------------------------------------------------------------------------------------------------------------------------------------------------------------------------------------------------------------------------------------------------------------------------------------------------------------------------------------------------------------------------------------------------------------------------------------------------------------------------------------------------------------------------------------------------------------------------------------------------------------------------------------------------------------------------------------------------------------------------------------------------------------------------------------------------------------------------------------------------------------------------------------------------------------------------------------------------------------------------------------------------------------------------------------------------------------------------------------------------------------------------------------------------------------------------------------------------------------------------------------------------------|--|--|--|--|
| THERMOSTAT BUSH 28                                                                                                                                                                                                                                                                                                                                                                                                                                                                                                                                                                                                                                                                                                                                                                                                                                                                                                                                                                                                                                                                                                                                                                                                                                                                                                                                                                                                                                                                                                                                                                                                                                                                                                                                                                                                                                                                                                                                                                                                                                                                                                            |  |  |  |  |
| THERMOSTAT PLATE<br>PRINTED 29                                                                                                                                                                                                                                                                                                                                                                                                                                                                                                                                                                                                                                                                                                                                                                                                                                                                                                                                                                                                                                                                                                                                                                                                                                                                                                                                                                                                                                                                                                                                                                                                                                                                                                                                                                                                                                                                                                                                                                                                                                                                                                |  |  |  |  |
| THERMOSTAT RING 30                                                                                                                                                                                                                                                                                                                                                                                                                                                                                                                                                                                                                                                                                                                                                                                                                                                                                                                                                                                                                                                                                                                                                                                                                                                                                                                                                                                                                                                                                                                                                                                                                                                                                                                                                                                                                                                                                                                                                                                                                                                                                                            |  |  |  |  |
| AESTHETIC RING 31                                                                                                                                                                                                                                                                                                                                                                                                                                                                                                                                                                                                                                                                                                                                                                                                                                                                                                                                                                                                                                                                                                                                                                                                                                                                                                                                                                                                                                                                                                                                                                                                                                                                                                                                                                                                                                                                                                                                                                                                                                                                                                             |  |  |  |  |
| SOFT TOUCH SNAP-ON 35                                                                                                                                                                                                                                                                                                                                                                                                                                                                                                                                                                                                                                                                                                                                                                                                                                                                                                                                                                                                                                                                                                                                                                                                                                                                                                                                                                                                                                                                                                                                                                                                                                                                                                                                                                                                                                                                                                                                                                                                                                                                                                         |  |  |  |  |
| A CONTRACT OF A |  |  |  |  |
| RemoveThermostat dialRemoveScrews C1, C2RemoveScrews D1, D2RemoveHOUSING 22                                                                                                                                                                                                                                                                                                                                                                                                                                                                                                                                                                                                                                                                                                                                                                                                                                                                                                                                                                                                                                                                                                                                                                                                                                                                                                                                                                                                                                                                                                                                                                                                                                                                                                                                                                                                                                                                                                                                                                                                                                                   |  |  |  |  |
| WATER TANK ASSY 14                                                                                                                                                                                                                                                                                                                                                                                                                                                                                                                                                                                                                                                                                                                                                                                                                                                                                                                                                                                                                                                                                                                                                                                                                                                                                                                                                                                                                                                                                                                                                                                                                                                                                                                                                                                                                                                                                                                                                                                                                                                                                                            |  |  |  |  |
| PUMP ASSY 16                                                                                                                                                                                                                                                                                                                                                                                                                                                                                                                                                                                                                                                                                                                                                                                                                                                                                                                                                                                                                                                                                                                                                                                                                                                                                                                                                                                                                                                                                                                                                                                                                                                                                                                                                                                                                                                                                                                                                                                                                                                                                                                  |  |  |  |  |
| SPRAY NOZZLE ASSY 17                                                                                                                                                                                                                                                                                                                                                                                                                                                                                                                                                                                                                                                                                                                                                                                                                                                                                                                                                                                                                                                                                                                                                                                                                                                                                                                                                                                                                                                                                                                                                                                                                                                                                                                                                                                                                                                                                                                                                                                                                                                                                                          |  |  |  |  |
|                                                                                                                                                                                                                                                                                                                                                                                                                                                                                                                                                                                                                                                                                                                                                                                                                                                                                                                                                                                                                                                                                                                                                                                                                                                                                                                                                                                                                                                                                                                                                                                                                                                                                                                                                                                                                                                                                                                                                                                                                                                                                                                               |  |  |  |  |
| STEAM SHAFT ASSY 18                                                                                                                                                                                                                                                                                                                                                                                                                                                                                                                                                                                                                                                                                                                                                                                                                                                                                                                                                                                                                                                                                                                                                                                                                                                                                                                                                                                                                                                                                                                                                                                                                                                                                                                                                                                                                                                                                                                                                                                                                                                                                                           |  |  |  |  |
| STEAM SHAFT ASSY 18<br>DOSING CAM 19                                                                                                                                                                                                                                                                                                                                                                                                                                                                                                                                                                                                                                                                                                                                                                                                                                                                                                                                                                                                                                                                                                                                                                                                                                                                                                                                                                                                                                                                                                                                                                                                                                                                                                                                                                                                                                                                                                                                                                                                                                                                                          |  |  |  |  |
|                                                                                                                                                                                                                                                                                                                                                                                                                                                                                                                                                                                                                                                                                                                                                                                                                                                                                                                                                                                                                                                                                                                                                                                                                                                                                                                                                                                                                                                                                                                                                                                                                                                                                                                                                                                                                                                                                                                                                                                                                                                                                                                               |  |  |  |  |

TANK SEAL 21

| SOLEPLATE MOUNTED<br>ASSY 2                            |  |  |  |
|--------------------------------------------------------|--|--|--|
| SOS SEAL 3                                             |  |  |  |
| DOISNG SEAL 5                                          |  |  |  |
| HEAT SHIELD 6                                          |  |  |  |
| IONISER ASSY 36                                        |  |  |  |
| RemoveScrew H1RemoveHEAT SHIELD 6RemoveIONISER ASSY 36 |  |  |  |
|                                                        |  |  |  |

COVER SPRAYED I

RemoveScrews H2, H3RemoveCOVER SPRAYED 1

#### PARTS LIST

| Pos      | Service code                                                         | Description                                                                                                |                                                               |
|----------|----------------------------------------------------------------------|------------------------------------------------------------------------------------------------------------|---------------------------------------------------------------|
| 1        | 4239 015 40080<br>4239 015 40330<br>4239 015 40480<br>4239 021 42190 | Cover sprayed inscribed<br>Cover sprayed inscribed<br>Cover sprayed inscribed<br>Soleplate mounted assy 12 | (Tonic ice)<br>(Tonic ice) - East EU<br>(Tonic ice) - Swiss   |
| 2        | 4239 021 42190                                                       | Soleplate mounted assy 230                                                                                 |                                                               |
| 3<br>4   | 4239 015 51450<br>4239 025 98250                                     | SOS seal<br>Ryton spacer                                                                                   |                                                               |
| 5        | 4239 015 55620                                                       | Dosing seal                                                                                                |                                                               |
| 6<br>7   | 4239 010 10400<br>4239 026 18430                                     | Heat shield<br>Backplate                                                                                   | (White)                                                       |
| 8        | 4239 025 92070                                                       | Ball swive                                                                                                 | (White)                                                       |
| 9<br>10  | 4239 026 24860<br>4239 021 36600                                     | Backplate cover<br>Filling door assy                                                                       | (Transparent grey)<br>(Transparent grey)                      |
| 11       | 4239 021 36630                                                       | Inlay assy                                                                                                 | (White)                                                       |
| 12       | 4239 026 24350                                                       | Lamp cover                                                                                                 |                                                               |
| 13<br>14 | 4239 026 25000<br>4239 021 36720                                     | Steam slider<br>Water tank assy                                                                            | (Transparent grey)<br>(Transparent grey)                      |
|          | 4239 021 41640                                                       | Water tank assy                                                                                            | (Transparent grey) - China                                    |
|          | 4239 021 43130<br>4239 021 42860                                     | Water tank assy<br>Water tank assy                                                                         | (Transparent grey) - Taiwan<br>(Transparent grey) - Australia |
| 15       | 4239 021 22540                                                       | Valve bellow assy                                                                                          |                                                               |
| 16<br>17 | 4239 020 90560<br>4239 021 03040                                     | Pump assy                                                                                                  |                                                               |
| 17       | 4239 021 03040                                                       | Spray nozzle assy<br>Steam shaft assy                                                                      |                                                               |
| 19       | 4239 026 17220                                                       | Dosing cam                                                                                                 |                                                               |
| 20       | 4239 026 17230                                                       | Clamp bracket                                                                                              |                                                               |
| 21<br>22 | 4239 015 55610<br>4239 021 37310                                     | Tank seal<br>Housing assy                                                                                  |                                                               |
| 23       | 4239 014 54180                                                       | Rattle spring                                                                                              |                                                               |
| 24       | 4239 026 25130                                                       | SOS knob                                                                                                   | (Vapor blue)                                                  |
| 25<br>26 | 4239 026 25160<br>4239 000 09950                                     | Spray knob<br>Cordset EU                                                                                   | (Vapor blue)                                                  |
|          | 4239 000 10000                                                       | Cordset Swiss                                                                                              |                                                               |
|          | 4239 000 10160<br>4239 000 10010                                     | Cordset China<br>Cordset Taiwan                                                                            |                                                               |
|          | 4239 000 10180                                                       | Cordset Australia/New Ze                                                                                   | aland                                                         |
| 07       | 4239 000 09990                                                       | Cordset Singapore                                                                                          |                                                               |
| 27       | <b>4239 021 37900</b><br>4239 021 35920                              | ASO assy 120 V<br>ASO assy 230 V                                                                           |                                                               |
| 28       | 4239 026 17320                                                       | Thermostat bush                                                                                            |                                                               |
| 29       | 4239 021 37890<br>4239 021 38000                                     | Thermostat plate printed -<br>Thermostat plate printed -                                                   |                                                               |
|          | 4239 021 38000<br>4239 021 38010                                     | Thermostat plate printed -<br>Thermostat plate printed -                                                   |                                                               |
|          | 4239 021 38660<br>4239 021 38920                                     | Thermostat plate printed -<br>Thermostat plate printed -                                                   |                                                               |
| 30       | 4239 026 25190                                                       | Thermostat ring                                                                                            | (Vapor blue)                                                  |
| 31       | 4239 021 36850                                                       | Aesthetics ring                                                                                            | (Tonic ice)                                                   |
| 32<br>33 | 4239 026 05990<br>4239 021 36690                                     | Filling cup<br>Ionic on/off button printed                                                                 |                                                               |
| 34       | 4239 026 24360                                                       | Light ring                                                                                                 |                                                               |
| 35       | 4239 026 25090                                                       | Soft touch snap-on                                                                                         | (Vapor blue)                                                  |
| 36       | <b>4239 021 40480</b><br>4239 021 35890                              | Ionizer module assy 120 V<br>Ionizer module assy 230 V                                                     |                                                               |
| 38       | 4239 021 37070                                                       | Chamber top                                                                                                |                                                               |