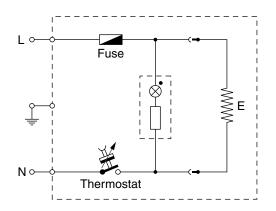

#### **TECHNICAL INFORMATION**

- Voltage

Frequency : 50 - 60 Hz
Power consumption : 1900 - 2300 W
Max temperature setting : 250 °C
Fuse Cut off temperature : 157 °C
Colour setting : Metal
SAP coding : HD4418