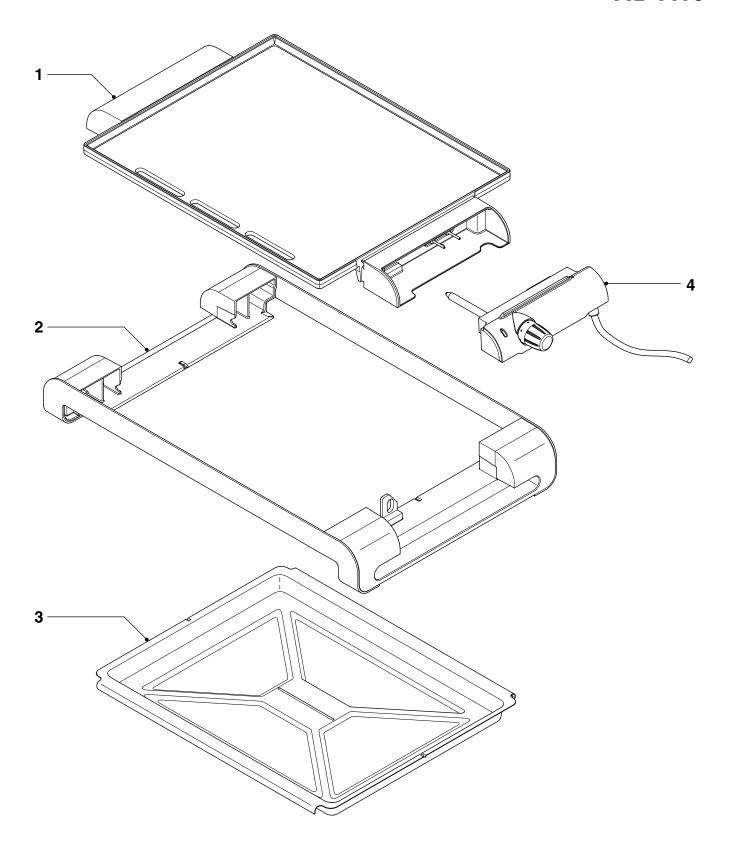

# **HD4418**

| Pos | Service code   | Description     |
|-----|----------------|-----------------|
| 1   | 4222 459 45470 | Grillplate assy |
| 2   | 4222 459 45469 | Frame assy      |
| 3   | 4222 459 45471 | Driptray        |
| 4   | 4222 459 45468 | Thermostat assy |