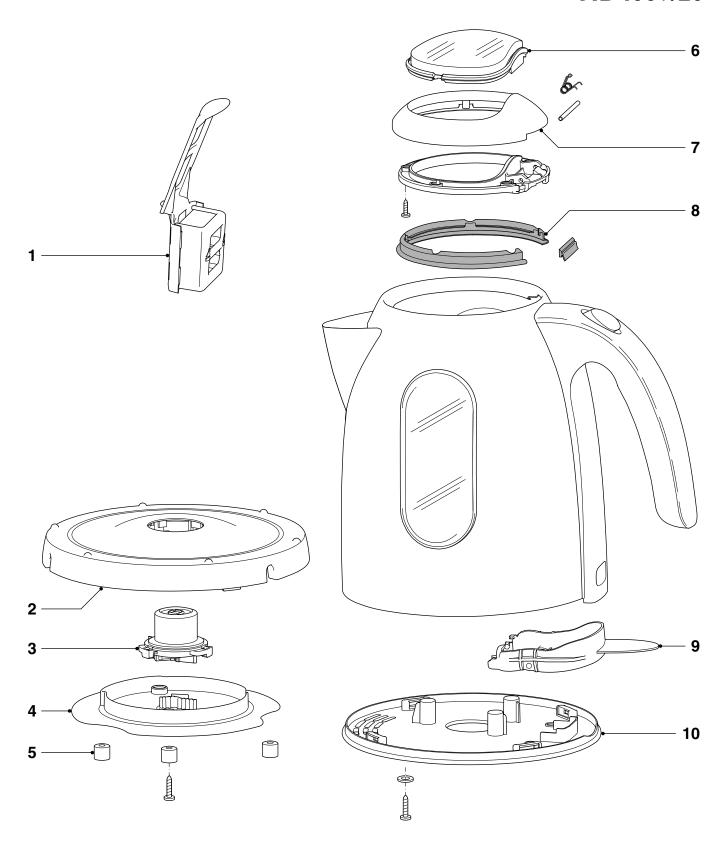

# HD4667/20

| Pos | Service code   | Description          |
|-----|----------------|----------------------|
| 1   | 4222 459 45239 | Triple filter HD4992 |
| 2   | 4222 459 45240 | Base upper           |
| 3   | 9965 000 32709 | Plug CS7             |
| 4   | 4222 459 45241 | Base lower           |
| 5   | 4222 459 45242 | Rubber feet (3pcs)   |

| Pos | Service code   | Description     |
|-----|----------------|-----------------|
| 6   | 4222 459 45245 | Transparent Lid |
| 7   | 4222 459 45246 | Lid upper       |
| 8   | 4222 459 45247 | Lid sealing     |
| 9   | 4222 459 45244 | Switch handle   |
| 10  | 4222 459 45243 | Kettle bottom   |
|     |                |                 |