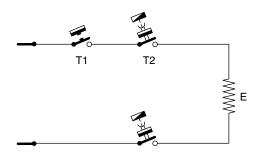

## **REPAIR INSTRUCTIONS**

- Electrical circuit

When the appliance does not work, check the electrical Circuit.

- Descaling

Fill the kettle with water up to three-quarters of the maximum level indication and press the on/off switch. After the kettle has switched itself off, add white vinegar (8% acetic acid) or an appropriate descaler up to the maximum level indication.