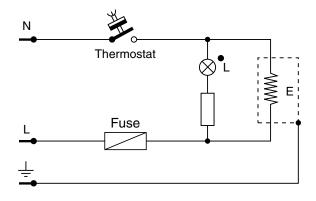

### **REPAIR INSTRUCTION**

Electrical circuit
When the appliance does not work, check the electrical circuit.