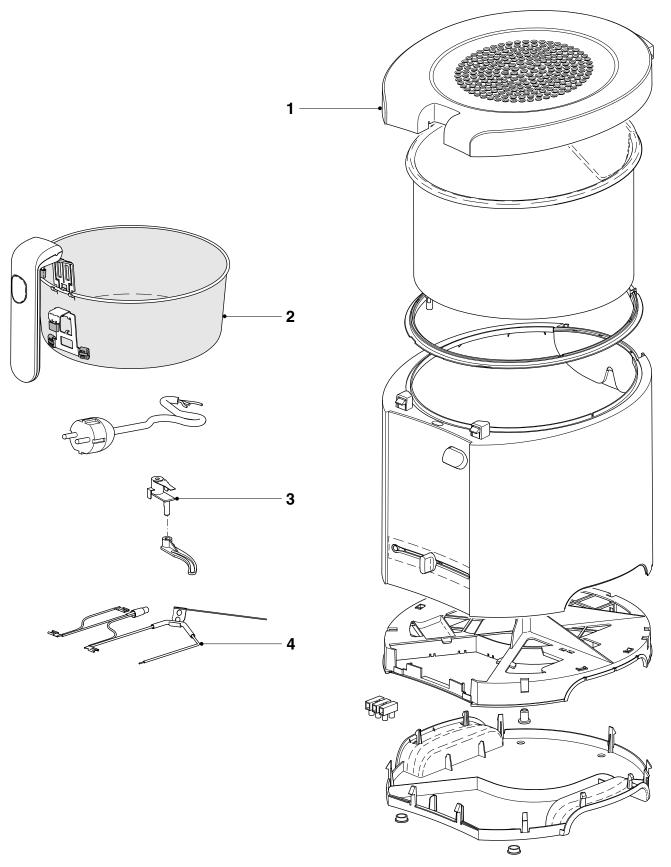

# **PARTS LIST & EXPLODED VIEW**

# HD6101/40

| Pos | Service code   | Description                               | Г    |
|-----|----------------|-------------------------------------------|------|
| 1   | 4222 459 45288 | Complete Lid, white                       | 38 C |
| 2   | 4222 459 45289 | Complete basket (collapsible) White / Red | 39   |
| 3   | 9965 000 33884 | Thermostat                                | 34 T |
| 4   | 9965 000 44046 | Fuse assy                                 | 6 F  |