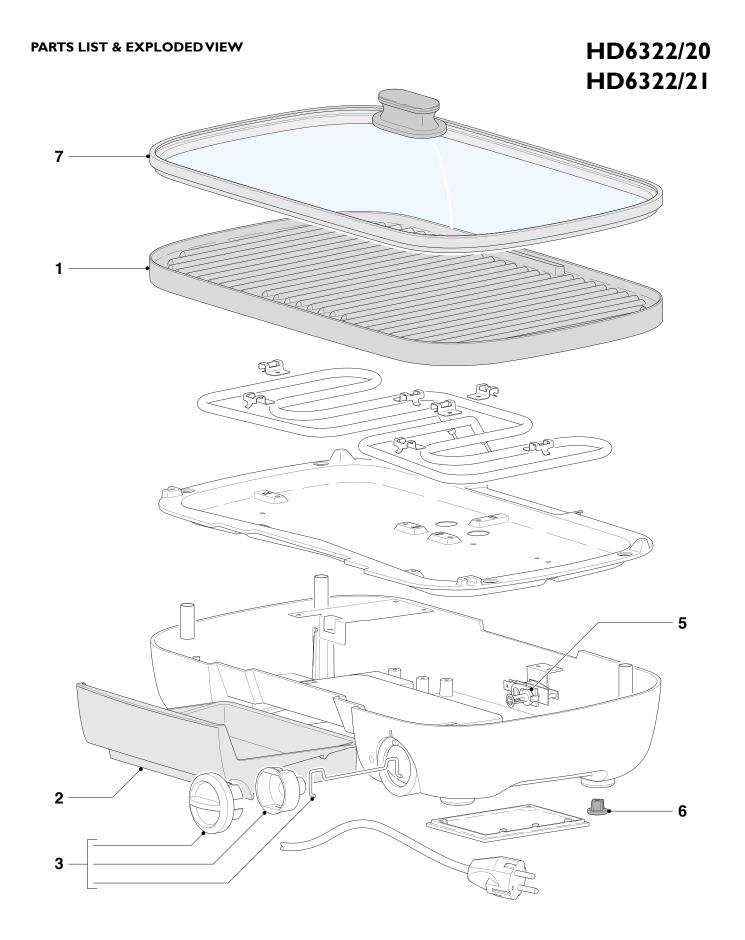

Printed in the Netherlands

© Copyright reserved

Subject to modification

| Pos | Service code   | Description            |
|-----|----------------|------------------------|
| Ι   | 4222 459 53261 | Reversable Grill plate |
| 2   | 4222 459 53271 | Grease Tray            |
| 3   | 4222 459 53611 | Knob assy              |

| Pos | Service code   | Description         |
|-----|----------------|---------------------|
| 5   | 4222 459 53621 | Thermostat          |
| 6   | 4222 459 54691 | Rubber feet (4 pcs) |
| 7   | 9965 100 54547 | Lid                 |