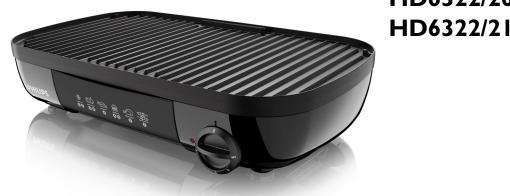

# **PRODUCT INFORMATION**

- Temperature light
- Non-slip feet
- Grease tray
- Reversible grill plate
- This product meets the requirements regarding interference suppression on radio and TV.
- After the product has been repaired, it should function properly and has to meet the safety requirements as officially laid down at this moment.