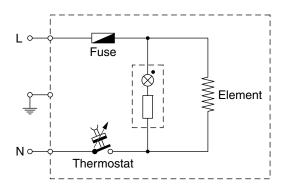

#### **TECHNICAL INFORMATION**

- Voltage : 220 240 V
- Frequency : 50 / 60 Hz
- Power consumption : 1500 W
- Cord length
- Color(s)
- Materials
- : Plastic housing ALU plates Metal parts

: Steel / Black