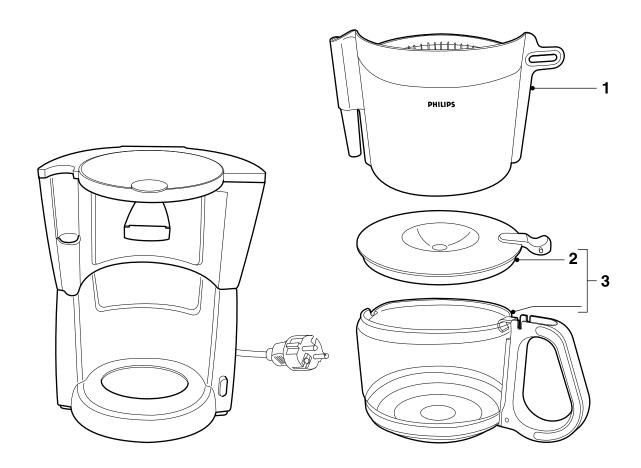

## **OPTIONAL** (accessories)

- Commercial trade number : HD7983/70 (White)

Published by Philips Consumer Lifestyle

Printed in the Netherlands

© Copyright reserved

Subject to modification

| ] | Pos | Service code   | Description    |            |
|---|-----|----------------|----------------|------------|
|   | 1   | 4222 259 53242 | Filter printed | Star white |
|   | 2   | 4222 247 67371 | Jug lid        | Vermillion |
|   | 3   | 4222 259 52551 | Jug assy       | Vermillion |