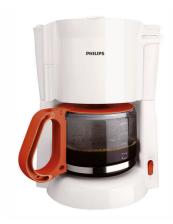

Service Service Service



HD7446/56

**Philips Consumer Lifestyle** 

# ServiceManual

### **PRODUCT INFORMATION**

- This product meets the requirements regarding interference suppression on radio and TV.
- After the product has been repaired, it should function properly and has to meet the safety requirements as officially laid down at this moment.

# **TECHNICAL INFORMATION**

Voltage : 220 - 240 V
 Frequency : 50 - 60 Hz
 Power consumption : 900 - 1100 W
 Capacity : 1.3 L / 10 - 15 cups
 Brewing time : 11 minutes

- Brewing time : 11 minutes

- Jug capacity : 1.2 L

- Colour setting : Vermillion

- Filter size : 1 x 4

- Cord length : 0.88 m

- Weight (incl. packaging) : 1,42 kg (1,94 kg)
- Dimensions (L x W x H) : 220 x 220 x 290 mm
- Materials : Polypropylene (PP) plastic, glass

# **DISASSEMBLY- AND RE-ASS