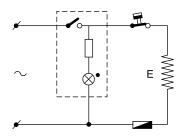

HD7564/20 HD7564/21

**Philips Consumer Lifestyle** 

# Manual

#### PRODUCT INFORMATION

- This product meets the requirements regarding interference suppression on radio and TV.
- After the product has been repaired, it should function properly and has to meet the safety requirements as officially laid down at this moment.

#### **TECHNICAL INFORMATION**

: 220 - 240 V - Voltage : 50 - 60 Hz - Frequency - Power consumption : 1100 W : 1200 cc - Contents jug - Coloursetting : Metal / Black Filter size : 1 x 4 - Thermostat switch-off temp :  $140 \pm 5$  °C

- Fuse cut-off temp : 228 °C

# **DISASSEMBLY- AND RE-ASSEMBLY ADVISE**

- No specific issues

#### **REPAIR INSTRUCTIONS**

#### Electrical circuit



### De-scaling

If the water system is nearly or less clogged by scale then operate the coffeemaker a few times with vinegar or with a 10-15% solution of either vinegar-acid, citric acid or tartar acid, into cold tap water.

Do not use other de-scaling agents as these may harm the appliance.

If this procedure does not restore the function, then switch off the coffeemaker when the acid has passed through during approximately 3 min. Keep the appliance in this condition overnight and continue/repeat the cleaning operation. After the de-scaling procedure, operate the coffeemaker twice with tap water in order to rinse away any residual substances.

## **OPTIONAL** (accessories)

- No specific issues





Subject to modification



# **PARTS LIST & EXPLODED VIEW**

# HD7564/20 / HD7564/20