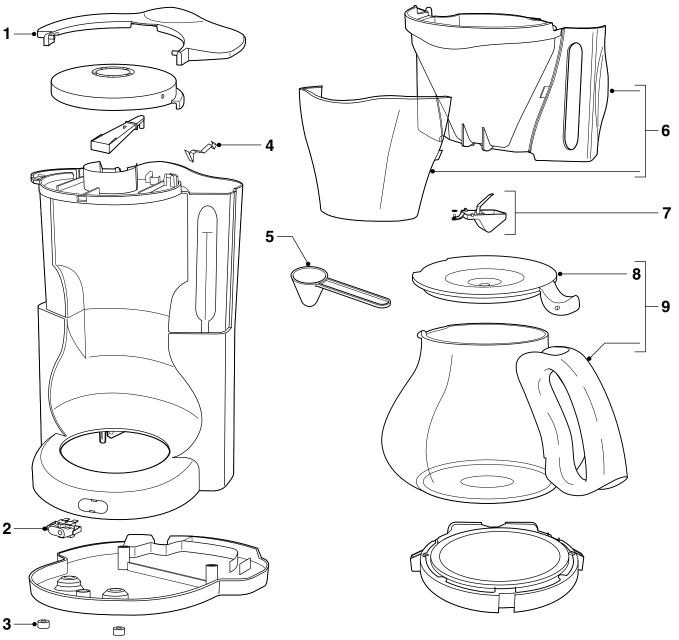

# **PARTS LIST & EXPLODED VIEW**

# HD7564/20 / HD7564/20

| Pos | Service code   | Description           |               |
|-----|----------------|-----------------------|---------------|
| 1   | 4222 459 45498 | Tank lid printed      | Black         |
| 2   | 4222 459 45501 | Switch                | Silver        |
| 3   | 4213 247 05250 | Foot                  |               |
| 4   | 4222 240 06070 | Filter locking spring |               |
| 5   | 4222 247 35400 | Spoon                 |               |
| 6   | 4222 459 45502 | Filter assy           | Metal / Black |
| 7   | 4222 259 00400 | Dripstop assy         | Black         |
| 8   | 4222 459 45500 | Jug lid               | Black         |
| 9   | 4222 459 45336 | Jug assy              | Black         |
| 11  | 4222 247 06440 | Hose piece            |               |
| 12  | 4222 259 20460 | Hose piece + valve    | 2             |
| 13  | 4222 247 58680 | Connecting piece      |               |
| 14  | 4222 259 33970 | Basic pump III        | 230 V         |
| 15  | 4222 259 34210 | Fuse assy             |               |
| 16  | 4822 282 40263 | Thermostat assy       |               |
| 17  | 4222 459 45490 | Spring                |               |