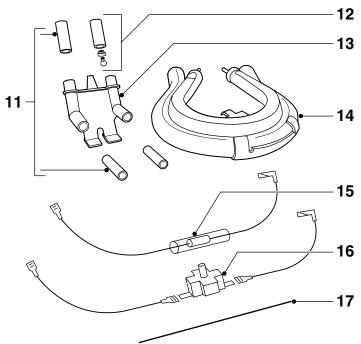

# **PARTS LIST & EXPLODED VIEW**

# HD7564/20 / HD7564/20

| Pos | Service code   | Description           |               |
|-----|----------------|-----------------------|---------------|
| 1   | 4222 459 45498 | Tank lid printed      | Black         |
| 2   | 4222 459 45501 | Switch                | Silver        |
| 3   | 4213 247 05250 | Foot                  |               |
| 4   | 4222 240 06070 | Filter locking spring |               |
| 5   | 4222 247 35400 | Spoon                 |               |
| 6   | 4222 459 45502 | Filter assy           | Metal / Black |
| 7   | 4222 259 00400 | Dripstop assy         | Black         |
| 8   | 4222 459 45500 | Jug lid               | Black         |
| 9   | 4222 459 45336 | Jug assy              | Black         |
| 11  | 4222 247 06440 | Hose piece            |               |
| 12  | 4222 259 20460 | Hose piece + valve    | 2             |
| 13  | 4222 247 58680 | Connecting piece      |               |
| 14  | 4222 259 33970 | Basic pump III        | 230 V         |
| 15  | 4222 259 34210 | Fuse assy             |               |
| 16  | 4822 282 40263 | Thermostat assy       |               |
| 17  | 4222 459 45490 | Spring                |               |