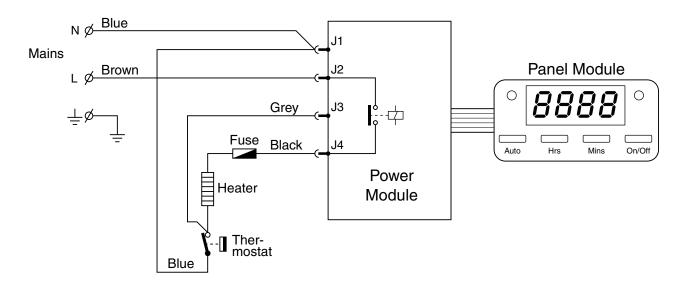

on                 |       |
| 6   | 4222 240 06070 | Filter locking spring |       |
| 7   | 4222 459 45499 | Filter assy           | Black |
| 8   | 4222 259 00400 | Dripstop assy         | Black |
| 9   | 4222 459 45500 | Jug lid               | Black |
| 10  | 4222 459 45507 | Bumper                | Black |
| 11  | 4222 459 45957 | Jug assy              | Black |
| 12  | 4222 247 06440 | Hose piece            |       |
| 13  | 4222 259 20460 | Hose piece + valve    |       |
| 14  | 4222 247 58680 | Connecting piece      |       |
| 15  | 4222 259 33970 | Basic pump III        | 230 V |
| 16  | 4222 259 34210 | Fuse assy             |       |
| 17  | 4822 282 40263 | Thermostat assy       |       |
| 18  | 4222 459 45490 | Spring                |       |

#### **ELECTRICAL DIAGRAM**



HD7567/20