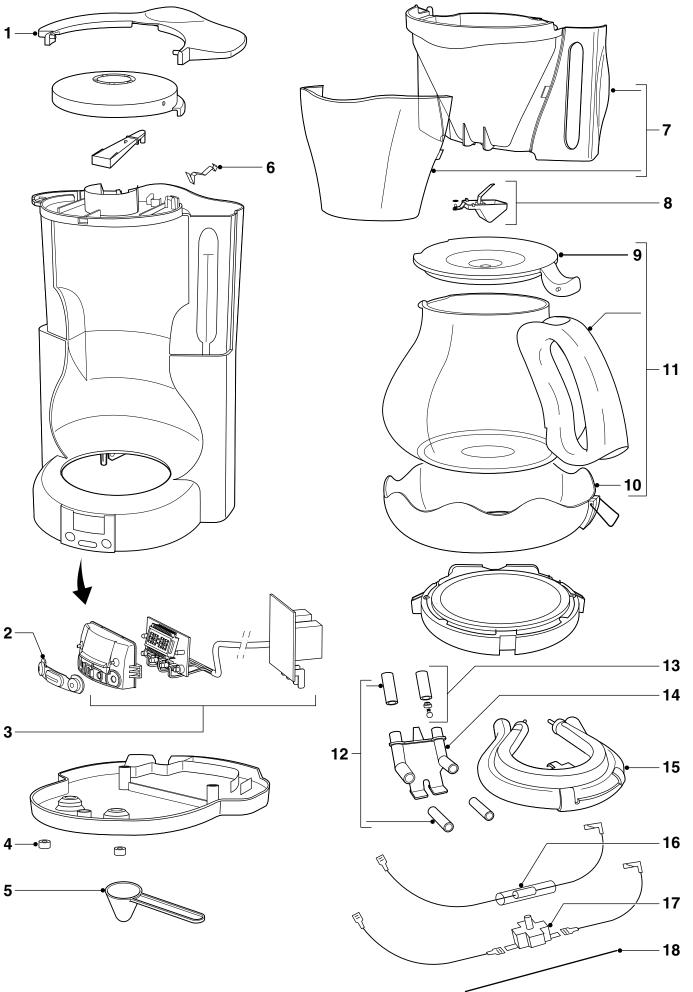

#### PARTS LIST

| Pos | Service code   | Description           |       |
|-----|----------------|-----------------------|-------|
| 1   | 4222 459 45498 | Tank lid              | Black |
| 2   | 4222 459 45505 | Key PAD               |       |
| 3   | 4222 459 45506 | Timer assy            |       |
| 4   | 4213 247 05250 | Foot                  |       |
| 5   | 4222 247 35400 | Spoon                 |       |
| 6   | 4222 240 06070 | Filter locking spring |       |
| 7   | 4222 459 45499 | Filter assy           | Black |
| 8   | 4222 259 00400 | Dripstop assy         | Black |
| 9   | 4222 459 45500 | Jug lid               | Black |
| 10  | 4222 459 45507 | Bumper                | Black |
| 11  | 4222 459 45957 | Jug assy              | Black |
| 12  | 4222 247 06440 | Hose piece            |       |
| 13  | 4222 259 20460 | Hose piece + valve    |       |
| 14  | 4222 247 58680 | Connecting piece      |       |
| 15  | 4222 259 33970 | Basic pump III        | 230 V |
| 16  | 4222 259 34210 | Fuse assy             |       |
| 17  | 4822 282 40263 | Thermostat assy       |       |
| 18  | 4222 459 45490 | Spring                |       |