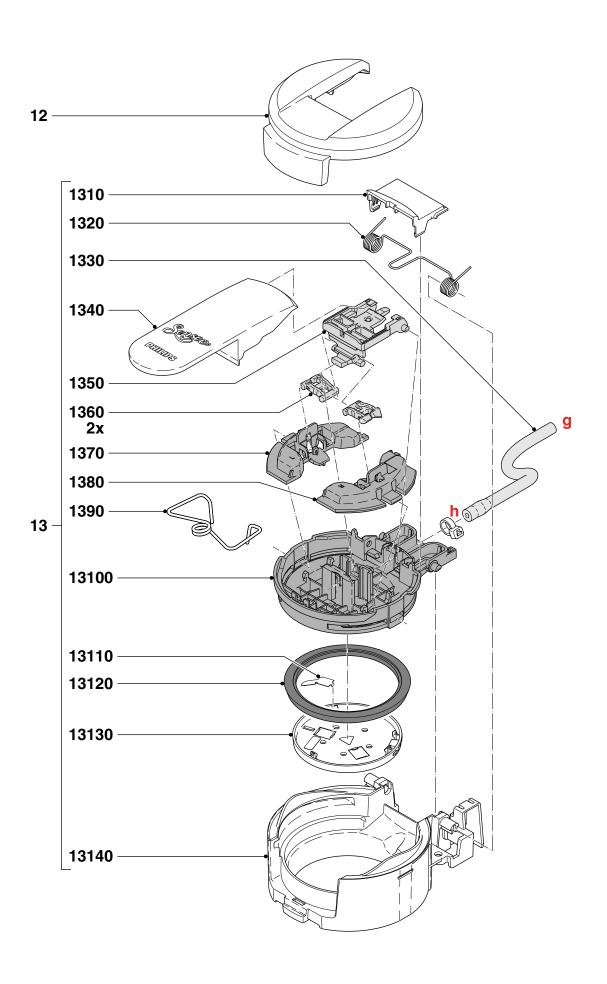

#### Make sure the appliances cordset is disconnected from the mains!

To open the appliance, removal all detachable parts: Water container, driptray and cover, pod holder and collector.

- I. To reach the brew chamber.
  - I.I. Open the top cover.

To open to the top cover the brew chamber needs to be unlocked. Start at the back side of the top cover, using a plastic tool, and trace along the parting line of the top cover, undoing all the snaps. There are two small snaps on the front lower side of the brew chamber, undo them with a small flathead screwdriver (No. 0)

The top cover needs to be tilted forward to be removed. The flat cable **W** from the main PCBA to the UI PCBA is still attached to the User Interface panel, and can easily be unplugged.

The brew chamber can now be removed by unscrewing the two screws (B,T15), and undoing the hose connection (g) from the one way valve.