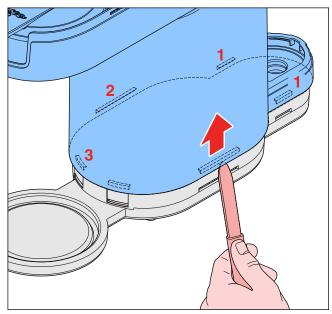

#### **2.2.** Remove the housing.

To remove the housing, start at the back side and undo the clicks on either side of the back plate, next continue on either the left of right side and undo the click on the long lower side of the housing, next undo the snap on the front round edge of the housing. Make sure that none of the snaps snap back. Repeat this procedure on the other side of the appliance, working from back to front. Tip: leave a screwdrive or plastic tool in the area where the first front click was released, to prevent it snapping back.

Remove the housing upwards from the rest of the appliance, but mind flat cable running through the guide on the inside of the housing and the water level sensor still connected to the inside of the housing.