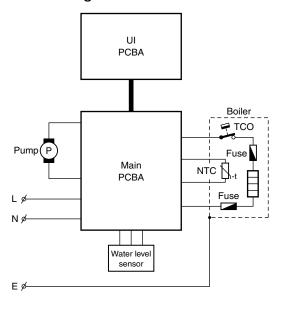

e Netherlands

Subject to modification



# **General coffee specifications:**

| In-cup volume (mL)      | Regular coffee | Strong coffee |
|-------------------------|----------------|---------------|
| General WEU version     | 125            | 60            |
| France specific version | 100            | 60            |

| Temperature indication (°C) | Regular coffee | Strong coffee |
|-----------------------------|----------------|---------------|
| General WEU version         | >74            | >72           |
| France specific version     | -/4            | >12           |

# **Measurement specification**

| Water spec (without pod, in mL) | Regular coffee |
|---------------------------------|----------------|
| I-cup (with I-cup pod holder)   | 133 ± 10       |

# Electical diagram



# User interface layout



# Functional diagram



#### Make sure the appliances cordset is disconnected from the mains!

To open the appliance, removal all detachable parts: Water container, driptray and cover, pod holder and collector.

- I. To reach the brew chamber.
  - I.I. Open the top cover.

To open to the top cover the brew chamber needs to be unlocked. Start at the back side of the top cover, using a plastic tool, and trace along the parting line of the top cover, undoing all the snaps. There are two small snaps on the front lower side of the brew chamber, undo them with a small flathead screwdriver (No. 0)



The top cover needs to be tilted forward to be removed. The flat cable **W** from the main PCBA to the UI PCBA is still attached to the User Interface panel, and can easi