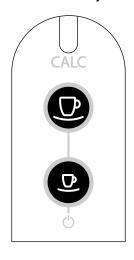

# User interface layout

## **User Programmable Volumes (HD7884 only)**

For any Senseo Up appliance in the HD7884 range the cup volume can be programmed by the consumer self to suit his personal coffee preference. This can be done by pressing the button corresponding to the recipe to be programmed until the LED starts flashing quickly. Once the appliance is heated up, it starts making the coffee, press the button again once the desired volume is reached. The LED will blink rapidly as confirmation the volume has been stored.

To reset the user programmable volumes to default (60 mL Strong coffee, I25 mL Regular coffee), keep both buttons pressed, until the LED starts to flash.

#### Manual pump calibration

- 1. Keep the regular- and strong cup button pressed while connecting the mains voltage to the appliance.
- 2. The buttons can be released when the regular- and strong cup LEDs are switched on.
  - a. Press and release the strong cup button to decrease the calibration value. The strong and regular cup LEDs blink for 0,5 second.
  - b. Press and release the regular cup button to increase the calibration value. The strong and regular cup LEDs blink for 0,5 second.
  - c. Press and release the strong and regular cup buttons to store the calibration value. The strong and regular cup LEDs blink for I second.
- \*) Service step 2a and 2b can repeatedly be used to adjust the calibration value. Use service step 2c to store the new calibration value.

- 3. If the strong cup LED is on, the appliance is a ME version. If the regular cup LED is on, the appliance is a HE version.
  - a. Press and release the strong cup LED to make the appliance a ME version.
  - b. Press and release the regular cup LED to make the appliance a HE version.
  - c. Press and release the strong and regular cup buttons to store the HE/ME selection value. The strong and regular cup LEDs blink for I second.

#### **Boiler** reset

- 1. Keep the strong cup button pressed while connecting the mains voltage to the PCBA.
- 2. Button can be released when the strong cup LED or regular cup LED blinks rapidly. The strong cup LED will burst in case of a ME version. The regular cup LED will burst in case of a HE version.