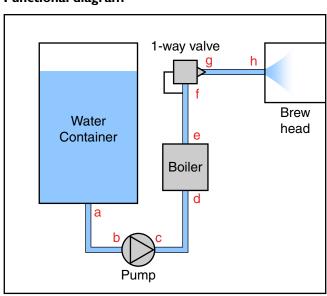

# Functional diagram

The top cover needs to be tilted forward to be removed. The flat cable **W** from the main PCBA to the UI PCBA is still attached to the User Interface panel, and can easily be unplugged.

The brew chamber can now be removed by unscrewing the two screws (B,T15), and undoing the hose connection (g) from the one way valve.

To continue, first remove the two screws (A,T15) from the bottom side of the appliance.

- 2. To reach internal components like Boiler or Pump.
  - **2.1.** Remove the back plate and undo the hose connection (g) from the one way valve (if not done so already). To remove the back plate, use a plastic tool and trace the parting line of the back plate, undoing all the snaps.

The corrugated tube is still connected to the water container socket, and can easily be pulled off.