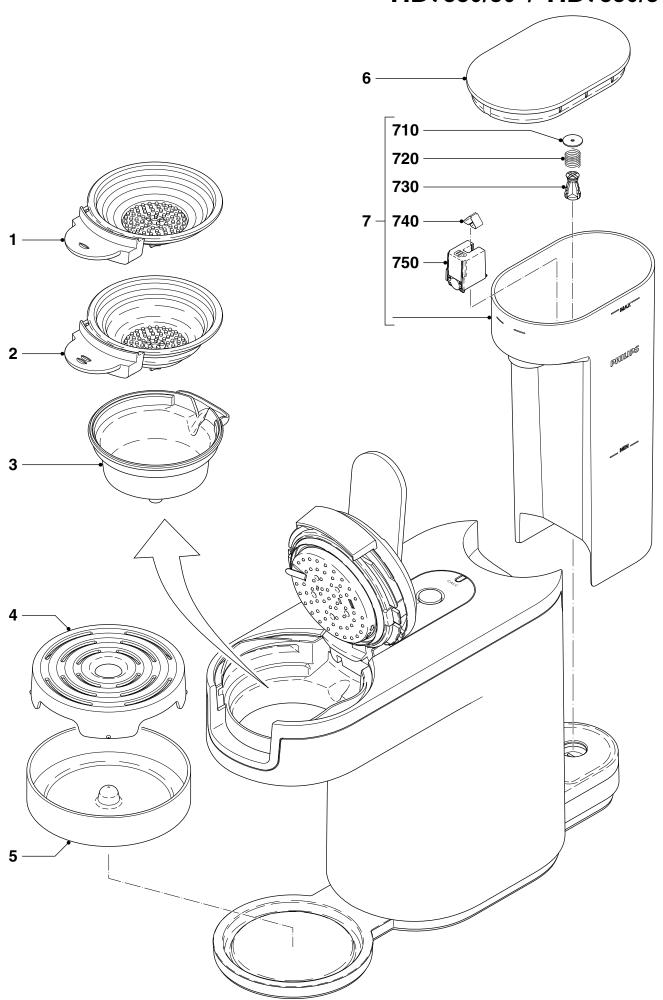

• Consumer Replaceable Parts

o CP9044/01

CP9045/01 Podholder 2
 CP9046/01 Collector assy Black
 CP9048/01 Drip tray cover Deep black
 CP9053/01 Drip tray Monza red

Podholder I

CP9056/01 Water container lidCP9057/01 Water container assy