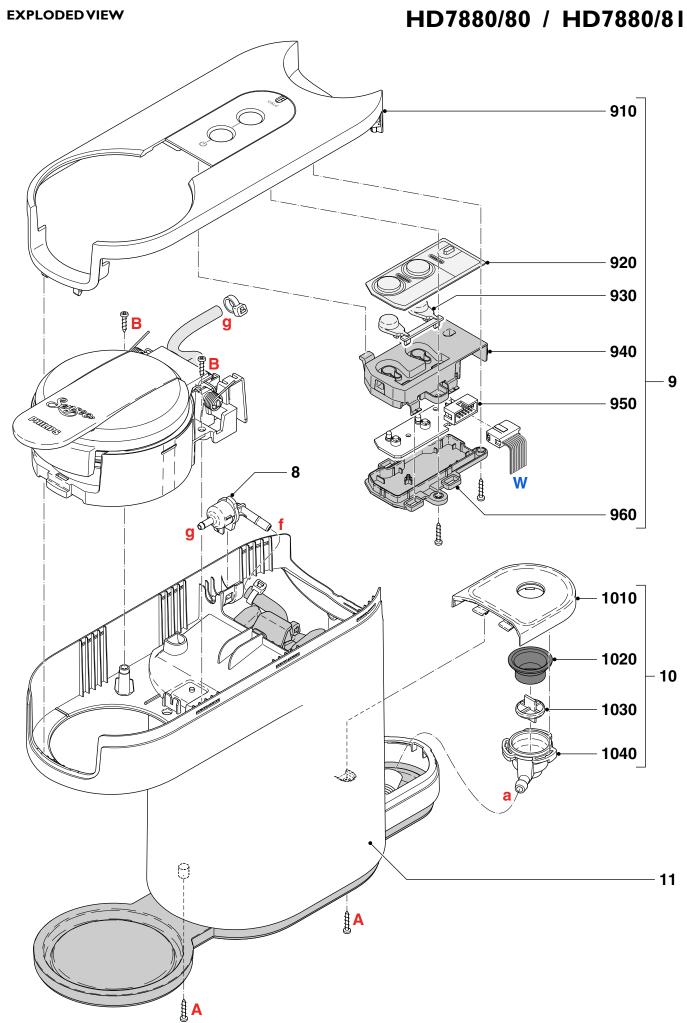

#### Make sure the appliances cordset is disconnected from the mains!

To open the appliance, removal all detachable parts: Water container, driptray and cover, pod holder and collector.

- I. To reach the brew chamber.
  - I.I. Open the top cover.

To open to the top cover the brew chamber needs to be unlocked. Start at the back side of the top cover, using a plastic tool, and trace along the parting line of the top cover, undoing all the snaps. There are two small snaps on the front lower side of the brew chamber, undo them with a small flathead screwdriver (No. 0)

The top cover needs to be tilted forward to be removed. The flat cable **W** from the main PCBA to the UI PCBA is still attached to the User Interface panel, and can easily be unplugged.

The brew chamber can now be removed by unscrewing the two screws (B,T15), and undoing the hose connection (g) from the one way valve.

To continue, first remove the two screws (A,T15) from the bottom side of the appliance.

- 2. To reach internal components like Boiler or Pump.
  - **2.1.** Remove the back plate and undo the hose connection (g) from the one way valve (if not done so already). To remove the back plate, use a plastic tool and trace the parting line of the back plate, undoing all the snaps.

The corrugated tube is still connected to the water container socket, and can easily be pulled off.

#### **2.2.** Remove the housing.

To remove the housing, start at the back side and undo the clicks on either side of the back plate, next continue on either the left of right side and undo the click on the long lower side of the housing, next undo the snap on the front round edge of the housing. Make sure that none of the snaps snap back. Repeat this procedure on the other side of the appliance, working from back to front. Tip: leave a screwdrive or plastic tool in the area where the first front click was released, to prevent it snapping back.

Remove the housing upwards from the rest of the appliance, but mind flat cable running through the guide on the inside of the housing and the water level sensor still connected to the inside of the housing.

You can now access the Boiler and Pump, to remove them, undo the electrical connections and hoses, and reinstall in the reverse order. Any Ty-wrap that has been removed needs to be replaced by a new one, and tightened with the specified forces.