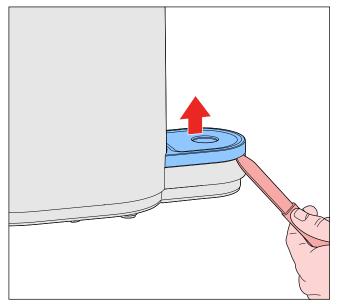

To open to the top cover the brew chamber needs to be unlocked. Start at the back side of the top cover, using a plastic tool, and trace along the parting line of the top cover, undoing all the snaps. There are two small snaps on the front lower side of the brew chamber, undo them with a small flathead screwdriver (No. 0)

The top cover needs to be tilted forward to be removed. The flat cable **W** from the main PCBA to the UI PCBA is still attached to the User Interface panel, and can easily be unplugged.

The brew chamber can now be removed by unscrewing the two screws (B,T15), and undoing the hose connection (g) from the one way valve.