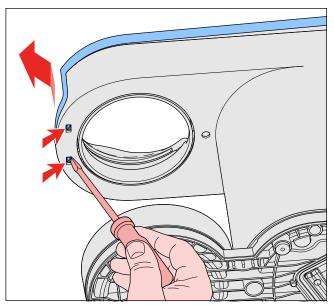

#### Make sure the appliances cordset is disconnected from the mains!

To open the appliance, removal all detachable parts: Water container, driptray and cover, pod holder and collector.

- I. To reach the brew chamber.
  - I.I. Open the top cover.

To open to the top cover the brew chamber needs to be unlocked. Start at the back side of the top cover, using a plastic tool, and trace along the parting line of the top cover, undoing all the snaps. There are two small snaps on the front lower side of the brew chamber, undo them with a small flathead screwdriver (No. 0)