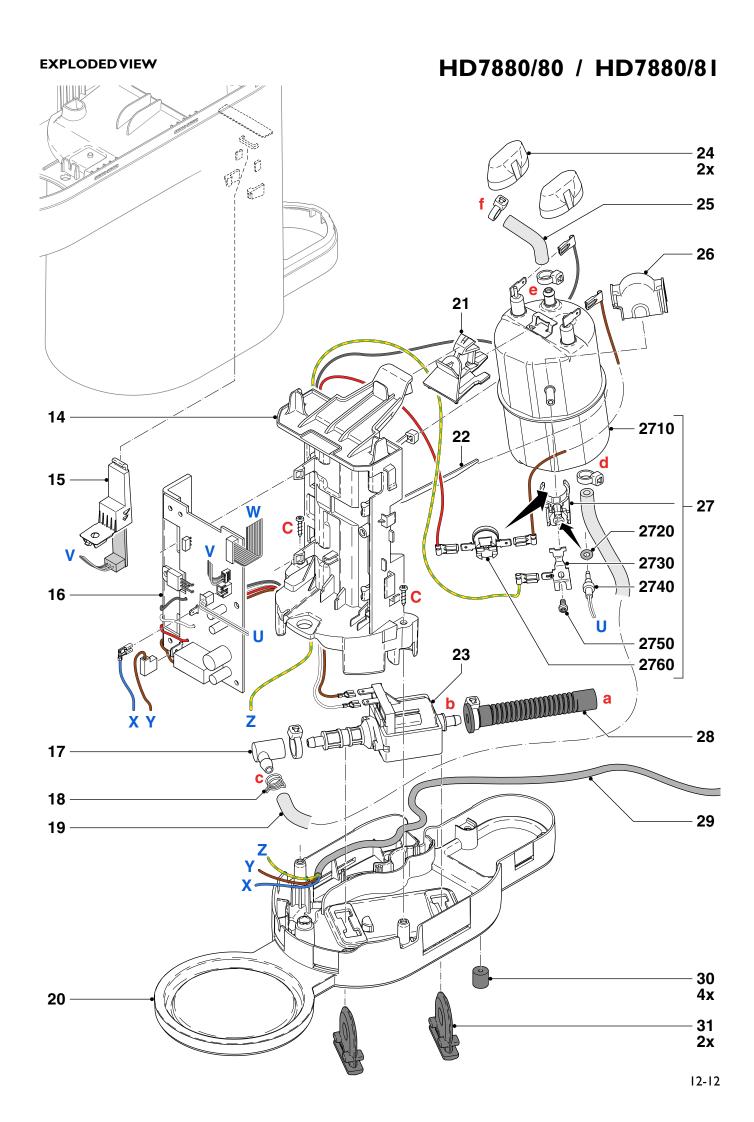

You can now access the Boiler and Pump, to remove them, undo the electrical connections and hoses, and reinstall in the reverse order. Any Ty-wrap that has been removed needs to be replaced by a new one, and tightened with the specified forces.

#### **3.** To replace the PCBA.

# **3.1.** Unscrew the inner frame.

Unscrew the two screws (C,T15) holding the inner frame in place, take special care to note the proper wire routing, and make sure reinstalling the PCBA will be done in an identical way.