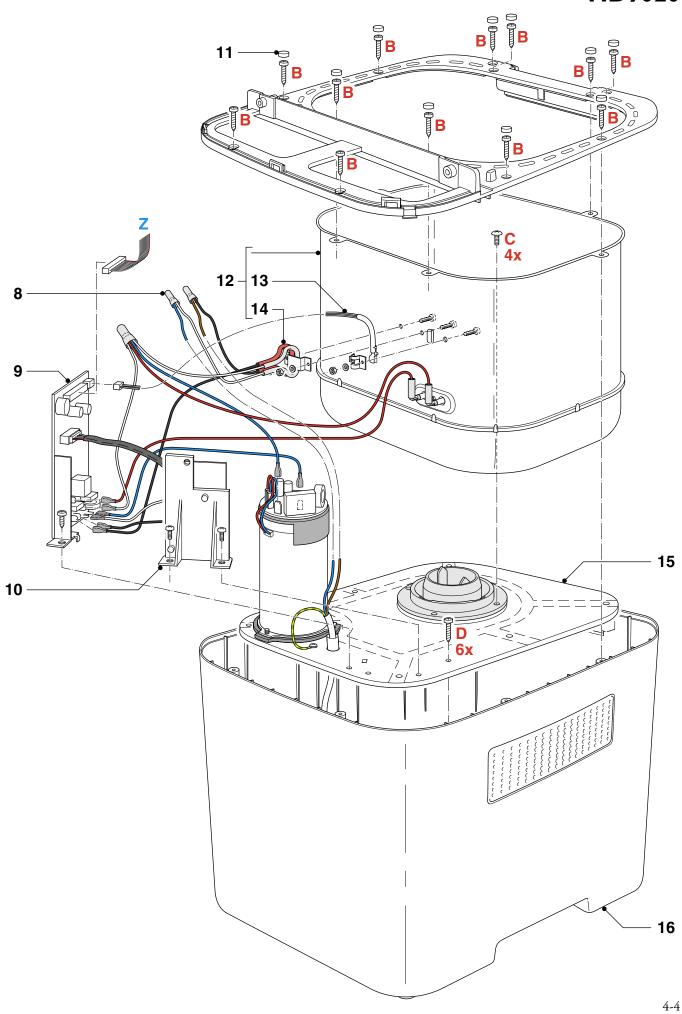

# **PARTS LIST**

| Pos | Service code   | Description                                         |
|-----|----------------|-----------------------------------------------------|
| 1   | 4222 459 45778 | Paddle                                              |
| 2   | 4222 459 45779 | Bread pan suitable for appliances before week 1208  |
|     | 9965 100 55821 | Bread pan suitable for appliances after week 1208   |
| 3   | 4222 459 45780 | Control panel assy                                  |
| 4   | 4222 459 45781 | Lid assy                                            |
| 5   | 4222 459 45787 | Spoon                                               |
| 6   | 4222 459 45788 | Measuring cup                                       |
| 7   | 4222 459 45882 | Hook                                                |
| 8   | 4222 459 52311 | 5 pieces of crimp housing 2 wire connection         |
| 9   | 4222 459 52251 | Main PCB                                            |
| 10  | 4222 459 52241 | Power Supply PCB                                    |
| 11  | 4222 459 52321 | 12 pieces of Screw cover                            |
| 12  | 4222 459 52261 | Heating element, fuses, sensor assy                 |
| 13  | 4222 459 52271 | Sensor                                              |
| 14  | 4222 459 52281 | Fuses                                               |
| 15  | 4222 459 52291 | Motor assy suitable for appliances before week 1208 |
|     | 9965 100 55822 | Motor assy suitable for appliances after week 1208  |
| 16  | 4222 459 52301 | Base incl. power cord                               |