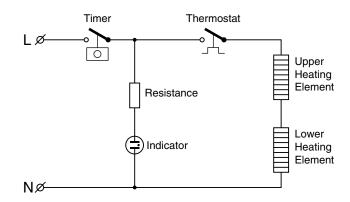

wer consumption : 650 W - Power standby : 0.5 W

: 300 x 340 x 310 mm - Dimensions (w x d x h)

- Length power cable : 1.10 Meter - Colour setting : White / Lavender - SAP coding : HD9020

### **DISASSEMBLY- AND RE-ASSEMBLY ADVISE**

- Before you start dismantling!



For your safety be sure the plug is disconnected from the mains!



© Copyright reserved

Subject to modification



# **REPAIR INSTRUCTIONS**

- To replace the Control Panel assy, remove the lid and remove the two screws holding the Control Panel in place. Pull gently upwards to unhook the Control Panel, be aware that the Contol Panel is still connected by the flat cable. Unhook the flat cable from the PCB. Please note, the flat cable connector will only fit in one way with respect to the receptacle.

# Electrical diagram:



# **OPTIONAL** (accessories)

- No specific issues

# **PARTS LIST**

| Pos | Service code   | Description                                         |
|-----|----------------|-----------------------------------------------------|
| 1   | 4222 459 45778 | Paddle                                              |
| 2   | 4222 459 45779 | Bread pan suitable for appliances before week 1208  |
|     | 9965 100 55821 | Bread pan suitable for appliances after week 1208   |
| 3   | 4222 459 45780 | Control panel assy                                  |
| 4   | 4222 459 45781 | Lid assy                                            |
| 5   | 4222 459 45787 | Spoon                                               |
| 6   | 4222 459 45788 | Measuring cup                                       |
| 7   | 4222 459