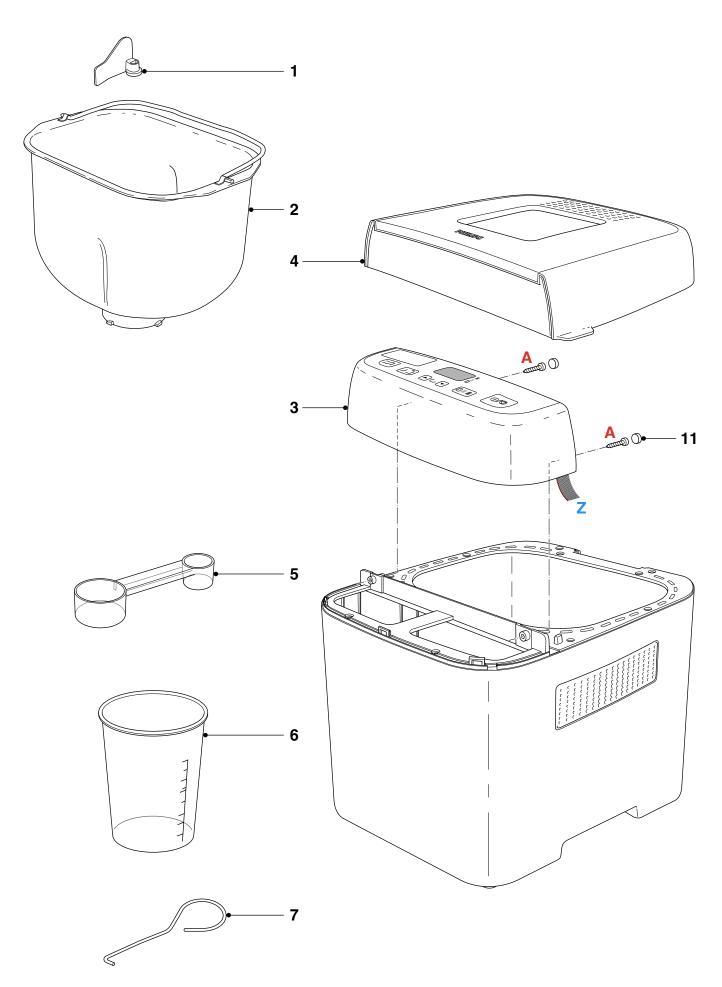

# **PARTS LIST**

| Pos | Service code   | Description                                         |
|-----|----------------|-----------------------------------------------------|
| 1   | 4222 459 45778 | Paddle                                              |
| 2   | 4222 459 45779 | Bread pan suitable for appliances before week 1208  |
|     | 9965 100 55821 | Bread pan suitable for appliances after week 1208   |
| 3   | 4222 459 45780 | Control panel assy                                  |
| 4   | 4222 459 45781 | Lid assy                                            |
| 5   | 4222 459 45787 | Spoon                                               |
| 6   | 4222 459 45788 | Measuring cup                                       |
| 7   | 4222 459 45882 | Hook                                                |
| 8   | 4222 459 52311 | 5 pieces of crimp housing 2 wire connection         |
| 9   | 4222 459 52251 | Main PCB                                            |
| 10  | 4222 459 52241 | Power Supply PCB                                    |
| 11  | 4222 459 52321 | 12 pieces of Screw cover                            |
| 12  | 4222 459 52261 | Heating element, fuses, sensor assy                 |
| 13  | 4222 459 52271 | Sensor                                              |
| 14  | 4222 459 52281 | Fuses                                               |
| 15  | 4222 459 52291 | Motor assy suitable for appliances before week 1208 |
|     | 9965 100 55822 | Motor assy suitable for appliances after week 1208  |
| 16  | 4222 459 52301 | Base incl. power cord                               |