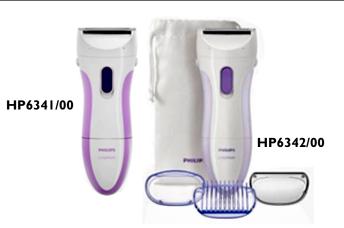

HP6341/00 HP6342/00

Version: A

**Philips Consumer Lifestyle** 

#### **PRODUCT INFORMATION**

Lady shaver for women to shave following zones:

- Shave legs (wet and dry use)
- Shave armpits (wet and dry use)
- Shave and trim bikini zone (wet and dry use)
- Home use in bathroom