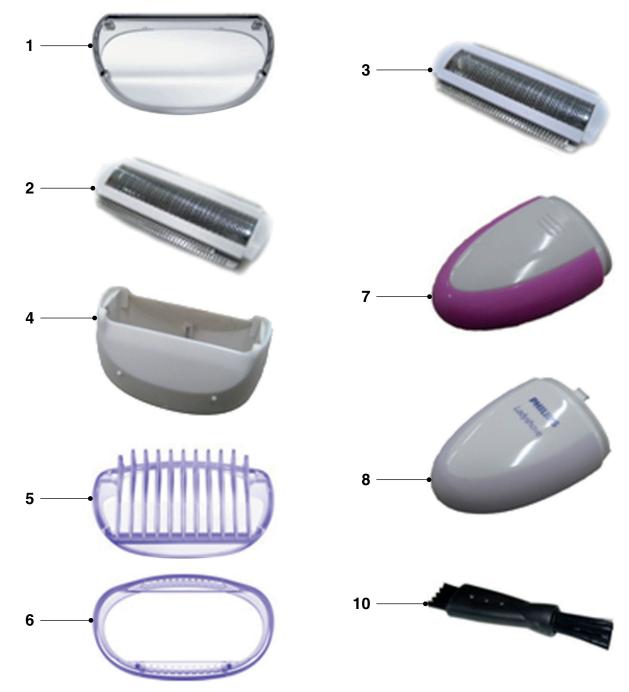

# HP6341/00 HP6342/00

| Pos | Service code   | Description                       | HP6341 | HP6342 |
|-----|----------------|-----------------------------------|--------|--------|
| 1   | 4203 035 94901 | Protecting cap                    | X      | X      |
| 2   | 4203 035 94911 | Shaving unit                      | X      |        |
| 3   | 4203 035 94921 | Shaving unit                      |        | X      |
| 4   | 4203 035 94931 | Shaving head                      | X      | X      |
| 5   | 4203 035 94941 | 3 mm trimming comb                |        | X      |
| 6   | 4203 035 94951 | Efficiency cap                    |        | X      |
| 7   | 4203 035 94961 | Battery compartment cover         | X      |        |
| 8   | 4203 035 94971 | Battery compartment cover         |        | X      |
| 9   | 4203 035 94981 | Pouch (not shown)                 |        | X      |
| 10  | 4222 036 02770 | Cleaning Brush (Philishave) black | X      | X      |