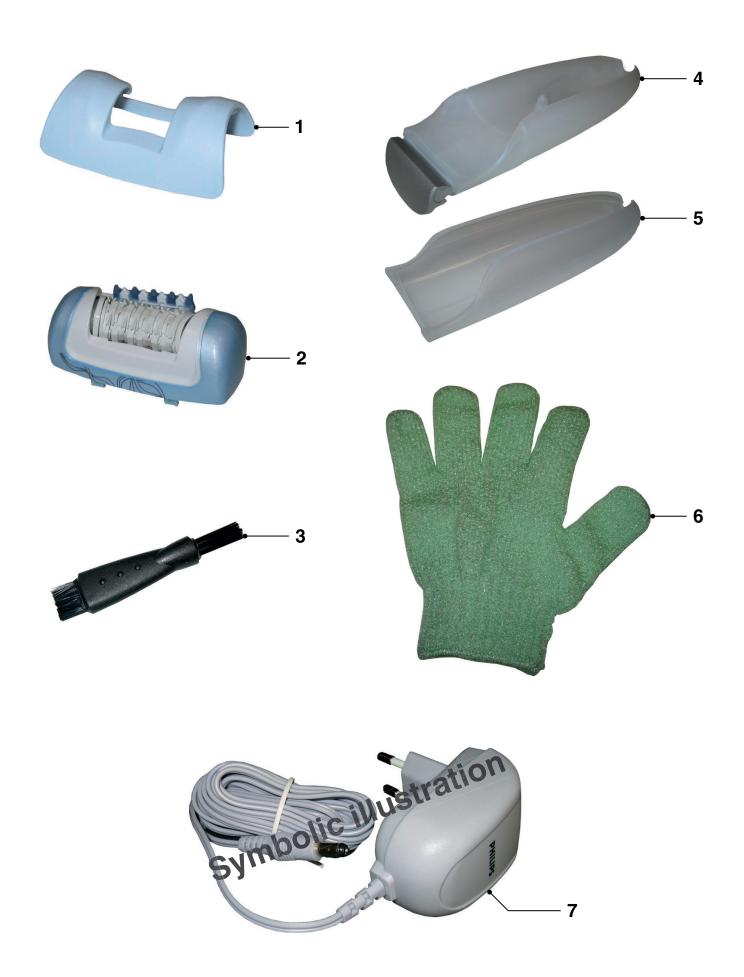

## **REPAIR INSTRUCTION**

This is a replacement appliance.
 For this Epilator only the parts shown in the exploded view will be supplied.

# **PARTS LIST**

| Pos | Service code   | Description            |
|-----|----------------|------------------------|
| 1   | 4203 035 83140 | Soothing Cap           |
| 2   | 4203 035 83130 | Epilation Head         |
| 3   | 4822 479 30183 | Cleaning Brush         |
| 4   | 4203 035 52580 | Cooling Accu - ROW     |
|     | 4203 035 53230 | Cooling Accu - JP only |
| 5   | 4203 035 83150 | Protecting Sleeve      |
| 6   | 4203 035 83240 | Peeling Glove          |

| Pos | Service code   | Description                 | Model - Nr. |
|-----|----------------|-----------------------------|-------------|
| 7   | 4203 035 83550 | Adapter SMPS - MX           | SSW-2082US  |
|     | 4203 035 51870 | Adapter SMPS - KR           | SSW-2082KR  |
|     | 4203 035 51890 | Adapter SMPS - AUS          | SSW-2082AU  |
|     | 4203 035 51900 | Adapter SMPS - GB           | SSW-2082UK  |
|     | 4203 035 55100 | Adapter SMPS - CA           | SSW-2082US  |
|     | 4203 035 51830 | Adapter SMPS - CN           | SSW-2082CN  |
|     | 4203 035 51810 | Adapter SMPS - EU / BR / SG | SSW-2082EU  |
|     | 4203 035 51760 | Adapter SMPS - JP           | SSW-2082US  |
|     | 4203 035 51860 | Adapter SMPS - AR           | SSW-2082AR  |
|     | 4203 035 83540 | Adapter SMPS - TW           | SSW-2082US  |