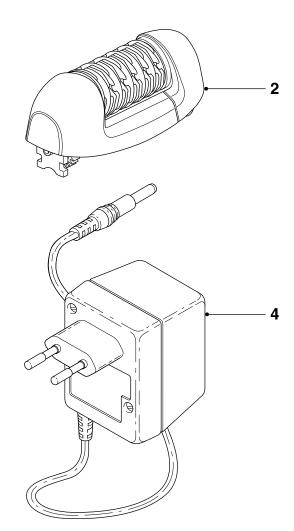

# **HP6530/30**

| Pos                   | Service code                                                                           | Description                                                                                                      | Model-Nr.  |
|-----------------------|----------------------------------------------------------------------------------------|------------------------------------------------------------------------------------------------------------------|------------|
| 1<br>2<br>3<br>4<br>5 | 4203 035 86990<br>4203 035 87130<br>4822 479 30183<br>4203 035 51810<br>4203 035 50900 | Efficiency Massage Cap Epihead Assy HP6507/30 Brush (Philishave) Black Adapter EU HP6507/30 Adapter EU HP6371/00 | SSW-2082EU |
| 6<br>7                | 4203 035 84640<br>4203 035 84490                                                       | Trimmer Accessory Trimmer Comb                                                                                   |            |