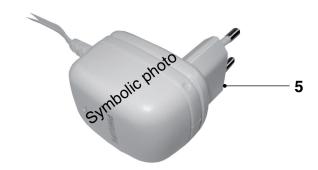

# **HP6530/30**

| Pos                   | Service code                                                                           | Description                                                                                                      | Model-Nr.  |
|-----------------------|----------------------------------------------------------------------------------------|------------------------------------------------------------------------------------------------------------------|------------|
| 1<br>2<br>3<br>4<br>5 | 4203 035 86990<br>4203 035 87130<br>4822 479 30183<br>4203 035 51810<br>4203 035 50900 | Efficiency Massage Cap Epihead Assy HP6507/30 Brush (Philishave) Black Adapter EU HP6507/30 Adapter EU HP6371/00 | SSW-2082EU |
| 6<br>7                | 4203 035 84640<br>4203 035 84490                                                       | Trimmer Accessory Trimmer Comb                                                                                   |            |