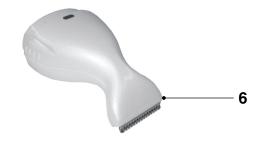

# **HP6530/30**

| Pos                   | Service code                                                                           | Description                                                                                                      | Model-Nr.  |
|-----------------------|----------------------------------------------------------------------------------------|------------------------------------------------------------------------------------------------------------------|------------|
| 1<br>2<br>3<br>4<br>5 | 4203 035 86990<br>4203 035 87130<br>4822 479 30183<br>4203 035 51810<br>4203 035 50900 | Efficiency Massage Cap Epihead Assy HP6507/30 Brush (Philishave) Black Adapter EU HP6507/30 Adapter EU HP6371/00 | SSW-2082EU |
| 6<br>7                | 4203 035 84640<br>4203 035 84490                                                       | Trimmer Accessory Trimmer Comb                                                                                   |            |