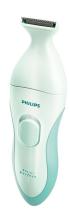

## Bikini Trimmer HP6371/00

#### **Features**

Wet & dry use : In and out of the showerRechargeable : Charge lasts up to 60 minutes

# Accessories

- Precise and gentle trimmer
- Hygienic trimming comb