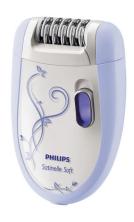

#### **PRODUCT INFORMATION**

Epilator HP6507/30

#### General

- Mains operated Epilator

#### Epilator HP6507/30

- Type : AC (mains operated)
- RPM : speed 1 - 2000 rpm
speed 2 - 2400 rpm

- Number of catching points: 20

- Pulling actions / second : speed 1 - 633,

speed 2 - 733

- Voltage : Pri. : 110 - 220 V - AC

: Sec. : 13V - 400 mA : 50 - 60 Hz

- Frequency : 50 - 60 - Power consumption : 7,5 W