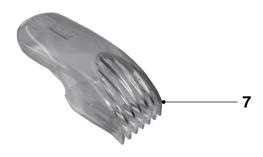

# **HP6530/30**

| Pos                   | Service code                                                                           | Description                                                                                                      | Model-Nr.  |
|-----------------------|----------------------------------------------------------------------------------------|------------------------------------------------------------------------------------------------------------------|------------|
| 1<br>2<br>3<br>4<br>5 | 4203 035 86990<br>4203 035 87130<br>4822 479 30183<br>4203 035 51810<br>4203 035 50900 | Efficiency Massage Cap Epihead Assy HP6507/30 Brush (Philishave) Black Adapter EU HP6507/30 Adapter EU HP6371/00 | SSW-2082EU |
| 6<br>7                | 4203 035 84640<br>4203 035 84490                                                       | Trimmer Accessory Trimmer Comb                                                                                   |            |