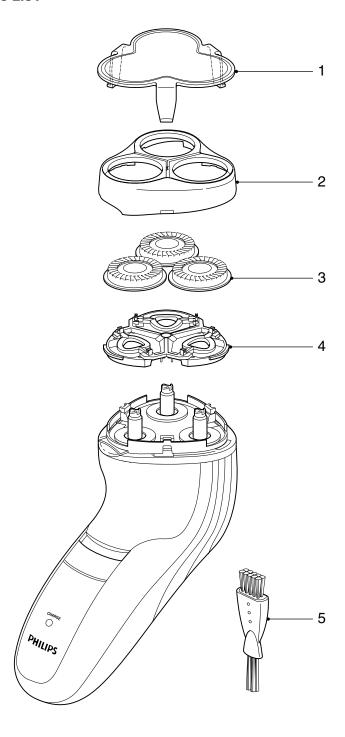

# **OPTIONAL** (accessories)

- No specific issues

| Pos | Service code   | Description       |
|-----|----------------|-------------------|
| 1   | 4222 036 15320 | Protecting cap    |
| 2   | 4222 036 15350 | Bracket assy      |
| 3   | 4222 036 15850 | Shaving heads     |
| 4   | 4222 036 15390 | Holder assy       |
| 5   | 4222 036 02770 | Brush             |
|     | 4222 036 07690 | Flex assy EUR     |
|     | 4822 321 10096 | Flex assy GBR     |
|     | 4822 321 10148 | Flex assy AUS/NZ  |
|     | 4222 036 16560 | Flex assy Brasil  |
|     | 4822 321 10344 | Flex assy Norelco |
|     | 4222 036 02481 | Flex assy KOR     |
|     | 4222 036 01591 | Flex assy ARG     |