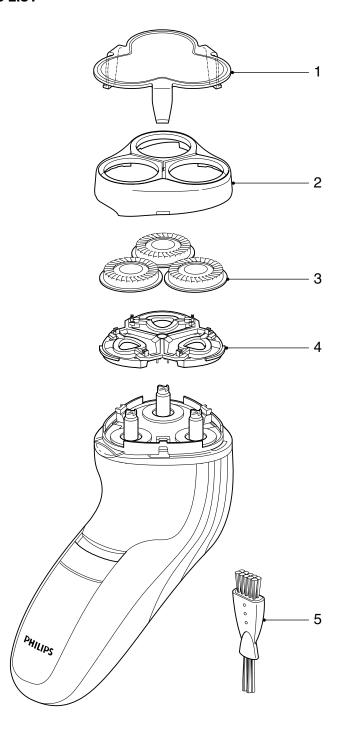

## **OPTIONAL** (accessories)

- No specific issues

| Pos | Service code   | Description       |
|-----|----------------|-------------------|
| 1   | 4222 036 15320 | Protecting cap    |
| 2   | 4222 036 15360 | Bracket assy      |
| 3   | 4222 036 15850 | Shaving heads     |
| 4   | 4222 036 15390 | Holder assy       |
| 5   | 4222 036 02770 | Brush             |
|     | 4222 036 07690 | Flex assy EUR     |
|     | 4822 321 10096 | Flex assy GBR     |
|     | 4822 321 10148 | Flex assy AUS/NZ  |
|     | 4222 036 16560 | Flex assy Brasil  |
|     | 4822 321 10344 | Flex assy Norelco |
|     | 4222 036 02481 | Flex assy KOR     |
|     | 4222 036 01591 | Flex assy ARG     |