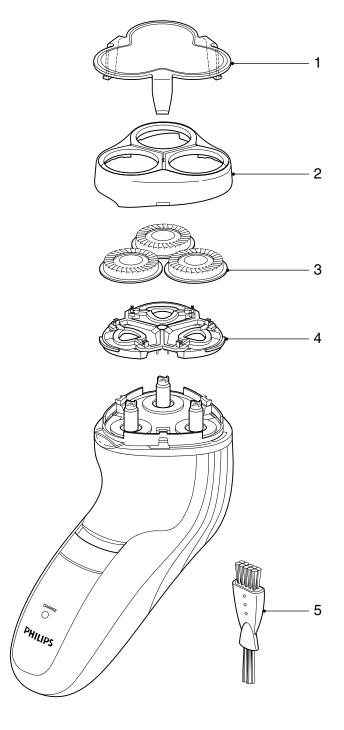

## **OPTIONAL** (accessories)

- No specific issues

| Service code                                                                                             | Description                                                                                                                                                                      |
|----------------------------------------------------------------------------------------------------------|----------------------------------------------------------------------------------------------------------------------------------------------------------------------------------|
| 4222 036 15320                                                                                           | Protecting cap                                                                                                                                                                   |
| 4222 036 15380                                                                                           | Bracket assy                                                                                                                                                                     |
| 4222 036 15850                                                                                           | Shaving heads                                                                                                                                                                    |
| 4222 036 15390                                                                                           | Holder assy                                                                                                                                                                      |
| 4222 036 02770                                                                                           | Brush                                                                                                                                                                            |
| 4222 036 07690<br>4822 321 10096<br>4822 321 10148<br>4222 036 16560<br>4822 321 10344<br>4222 036 02481 | Flex assy EUR Flex assy GBR Flex assy AUS/NZ Flex assy Brasil Flex assy Norelco Flex assy KOR Flex assy ARG                                                                      |
|                                                                                                          | 4222 036 15320<br>4222 036 15380<br>4222 036 15850<br>4222 036 15390<br>4222 036 02770<br>4222 036 07690<br>4822 321 10096<br>4822 321 10148<br>4222 036 16560<br>4822 321 10344 |