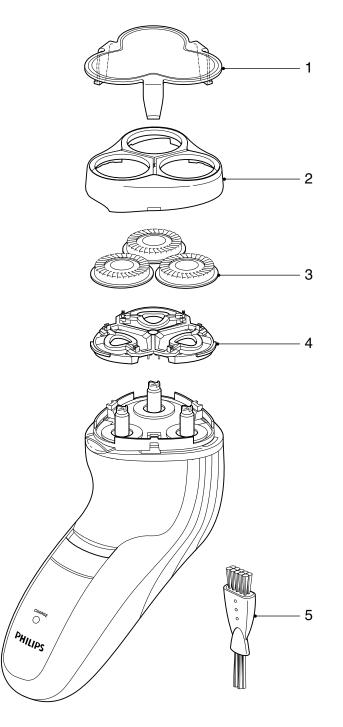

© Copyright reserved

Subject to modification

HQ6990

| Pos | Service code                                                                                             | Description                                                                        |
|-----|----------------------------------------------------------------------------------------------------------|------------------------------------------------------------------------------------|
| 1   | 4222 036 15320                                                                                           | Protecting cap                                                                     |
| 2   | 4222 036 15370                                                                                           | Bracket assy                                                                       |
| 3   | 4222 036 15850                                                                                           | Shaving heads                                                                      |
| 4   | 4222 036 15390                                                                                           | Holder assy                                                                        |
| 5   | 4222 036 02770                                                                                           | Brush                                                                              |
|     | 4222 036 07690<br>4822 321 10096<br>4822 321 10148<br>4222 036 16560<br>4822 321 10344<br>4222 036 02481 | Flex assyEURFlex assyGBRFlex assyAUS/NZFlex assyBrasilFlex assyNorelcoFlex assyKOR |
|     | 4222 036 01591                                                                                           | Flex assy ARG                                                                      |