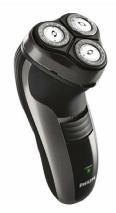

Shaver

HQ6990

### **TECHNICAL INFORMATION**

- Voltage
- : 100 240 Volt
- age : 1,2 Volt
- Motor voltageShaving heads

- SAP coding

- : HQ55 4222 036 15850
- : HQ6990