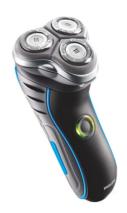

HQ7100

**Philips Domestic Appliances and Personal Care** 

#### General:

- Mains operation
- World-wide automatic voltage selection
- Electronic on/off switch
- Washable