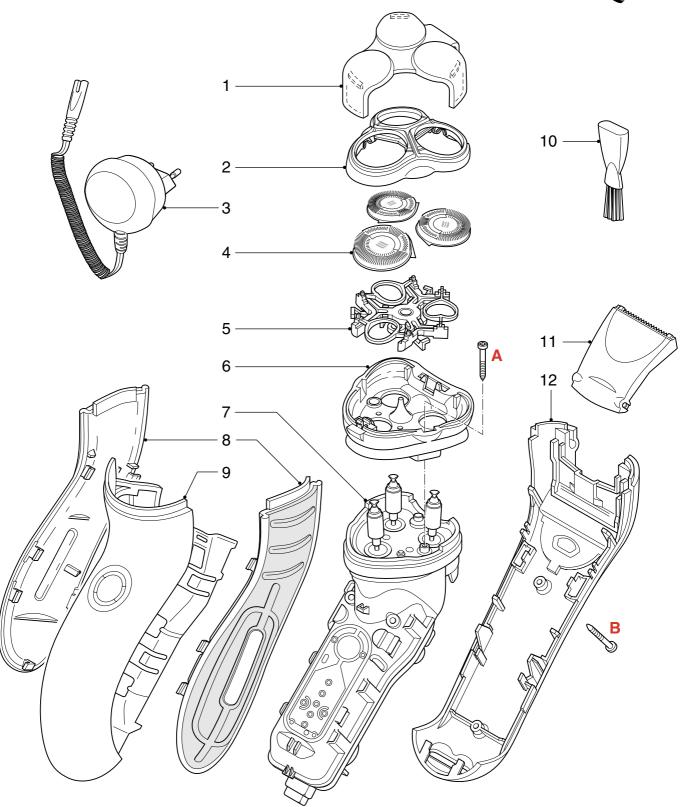

## Disassembly:

- Remove shaving unit, to prevent damaging during repairing.
- Remove the 2 screws (A) out of the hairchamber.
- Remove the hairchamber from the body.
- Remove the 2 screws (B) on the backside of the shaver.
- Remove the cover.
- Remove the side grips.
- Remove the housing by bending the hooks with a screwdriver.
- Take out the basic body.

# **EXPLODED VIEW & PARTS LIST**

# HQ7100

| Pos | Service code   | Description                                                                                                                        |                                                                                                                                                                             |
|-----|----------------|------------------------------------------------------------------------------------------------------------------------------------|-----------------------------------------------------------------------------------------------------------------------------------------------------------------------------|
| 1   | 4222 036 14050 | Protection cap                                                                                                                     | Cheetah                                                                                                                                                                     |
| 2   | 4222 036 12610 | Bracket-assy                                                                                                                       |                                                                                                                                                                             |
| 3   | 4222 036 06790 | Power plug                                                                                                                         | EUR                                                                                                                                                                         |
|     | 4222 036 03970 | Power plug                                                                                                                         | GBR                                                                                                                                                                         |
|     | 4222 036 04020 | Power plug                                                                                                                         | AUS                                                                                                                                                                         |
|     | 4222 036 06800 | Power plug                                                                                                                         | Can/Tw/Ven                                                                                                                                                                  |
| 4   | 4222 036 05820 | Shaving heads                                                                                                                      |                                                                                                                                                                             |
| 5   | 4222 036 12990 | Holder-assy                                                                                                                        |                                                                                                                                                                             |
|     | 1<br>2<br>3    | 1 4222 036 14050<br>2 4222 036 12610<br>3 4222 036 06790<br>4222 036 03970<br>4222 036 04020<br>4222 036 06800<br>4 4222 036 05820 | 1 4222 036 14050 Protection cap 2 4222 036 12610 Bracket-assy 3 4222 036 06790 Power plug 4222 036 04020 Power plug 4222 036 06800 Power plug 4 222 036 05820 Shaving heads |

| Pos | Service code   | Description       |
|-----|----------------|-------------------|
| 6   | 4222 036 12640 | Hairchamber       |
| 7   | 4222 036 12780 | Basic body        |
| 8   | 4222 036 12570 | Grip left & right |
| 9   | 4222 036 12460 | Housing-assy      |
| 10  | 4222 036 02770 | Brush             |
| 11  | 4222 036 12220 | Trimmer assy      |
| 12  | 4222 036 12680 | Back shell assy   |
|     | 4222 036 11480 | Screw             |