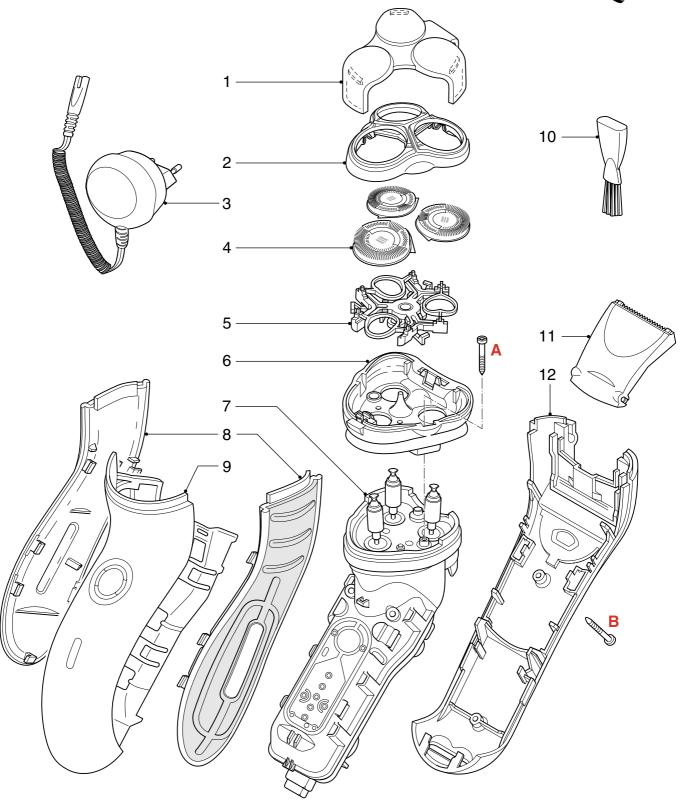

### **EXPLODED VIEW & PARTS LIST**

## HQ7140

| Pos | Service code   | Description    |            |
|-----|----------------|----------------|------------|
| 1   | 4222 036 14050 | Protection cap | Cheetah    |
| 2   | 4222 036 12610 | Bracket-assy   |            |
| 3   | 4222 036 04080 | Power plug     | EUR        |
|     | 4222 036 04090 | Power plug     | GBR        |
|     | 4222 036 04000 | Power plug     | KOR        |
|     | 4222 036 04040 | Power plug     | PRC        |
|     | 4222 036 08930 | Power plug     | JAP        |
|     | 4222 036 06800 | Power plug     | Can/Tw/Ven |
| 4   | 4222 036 05820 | Shaving heads  |            |

| Pos | Service code   | Description       |
|-----|----------------|-------------------|
| 5   | 4222 036 12990 | Holder-assy       |
| 6   | 4222 036 12640 | Hairchamber       |
| 7   | 4222 036 14100 | Basic body        |
| 8   | 4222 036 12570 | Grip left & right |
| 9   | 4222 036 12540 | Housing-assy      |
| 10  | 4222 036 02770 | Brush             |
| 11  | 4222 036 12220 | Trimmer assy      |
| 12  | 4222 036 12710 | Back shell assy   |
|     | 4222 036 11480 | Screw             |

#### Disassembly:

- Remove shaving unit, to prevent damaging during repairing.
- Remove the 2 screws (A) out of the hairchamber.
- Remove the hairchamber from the body.
- Remove the 2 screws (B) on the backside of the shaver.
- Remove the cover.
- Remove the side grips.
- Remove the housing by bending the hooks with a screwdriver.
- Take out the basic body.