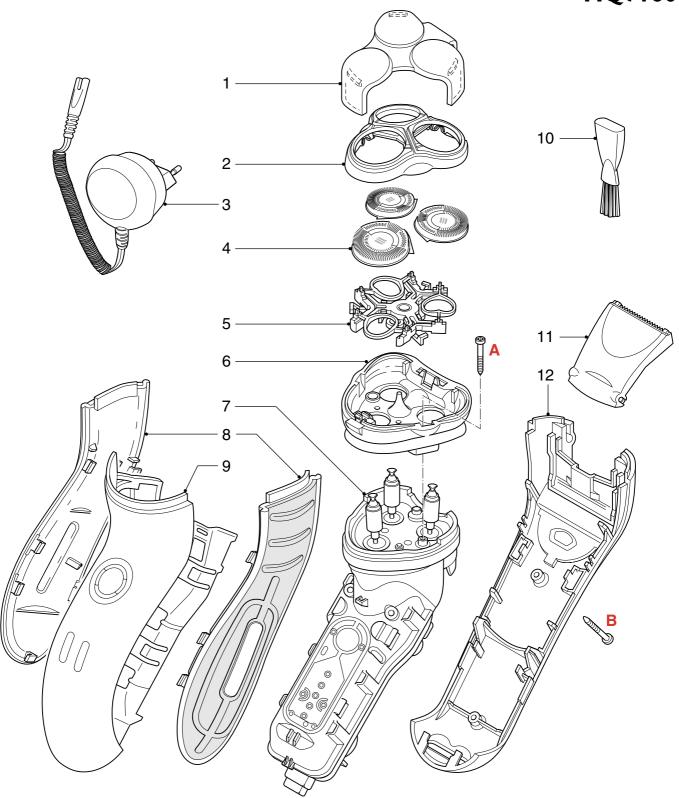

#### Disassembly:

- Remove shaving unit, to prevent damaging during repairing.
- Remove the 2 screws (A) out of the hairchamber.
- Remove the hairchamber from the body.
- Remove the 2 screws (B) on the backside of the shaver.
- Remove the cover.
- Remove the side grips.
- Remove the housing by bending the hooks with a screwdriver.
- Take out the basic body.

### **EXPLODED VIEW & PARTS LIST**

## HQ7160

| Pos | Service code   | Description    |            |
|-----|----------------|----------------|------------|
| 1   | 4222 036 14050 | Protection cap | Cheetah    |
| 2   | 4222 036 12610 | Bracket-assy   |            |
| 3   | 4222 036 04080 | Power plug     | EUR        |
|     | 4222 036 04090 | Power plug     | GBR        |
|     | 4222 036 04000 | Power plug     | KOR        |
|     | 4222 036 04040 | Power plug     | PRC        |
|     | 4222 036 03980 | Power plug     | ARG        |
|     | 4222 036 06800 | Power plug     | Can/Tw/Ven |
| 4   | 4222 036 05820 | Shaving heads  |            |

|   | Pos | Service code   | Description       |
|---|-----|----------------|-------------------|
|   | 5   | 4222 036 12990 | Holder-assy       |
|   | 6   | 4222 036 12640 | Hairchamber       |
|   | 7   | 4222 036 12810 | Basic body        |
|   | 8   | 4222 036 12570 | Grip left & right |
|   | 9   | 4222 036 14880 | Housing-assy      |
|   | 10  | 4222 036 02770 | Brush             |
|   | 11  | 4222 036 12220 | Trimmer assy      |
|   | 12  | 4222 036 14860 | Back shell assy   |
| - |     | 4222 036 11480 | Screw             |